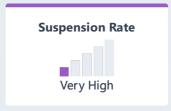

## Ridgecrest Elementary Academy for Language, Music, and Science

Explore the performance of Ridgecrest Elementary Academy for Language, Music, and Science under California's Accountability System.

Due to the COVID-19 pandemic, state law allows the 2022 Dashboard to only display the most current year of data (also known as Status). For this year only, performance levels will be reported using one of five Status levels (ranging from Very High, High, Medium, Low, and Very Low) for state measures. Please note that the Status levels associated with the Chronic Absenteeism and Suspension Rate Indicators are reversed (ranging from Very Low, Low, Medium, High, and Very High). Information regarding this year's Dashboard data is available within the Dashboard Communications Toolkit.