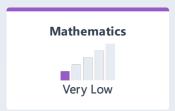

## Ridgecrest Elementary Academy for Language, Music, and Science

Explore the performance of Ridgecrest Elementary Academy for Language, Music, and Science under California's Accountability System.

Due to the COVID-19 pandemic, state law allows the 2022 Dashboard to only display the most current year of data (also known as Status). For this year only, performance levels will be reported using one of five Status levels (ranging from Very High, High, Medium, Low, and Very Low) for state measures. Please note that the Status levels associated with the Chronic Absenteeism and Suspension Rate Indicators are reversed (ranging from Very Low, Low, Medium, High, and Very High). Information regarding this year's Dashboard data is available within the Dashboard Communications Toolkit.