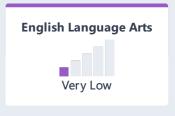

## Ridgecrest Elementary Academy for Language, Music, and Science

Explore the performance of Ridgecrest Elementary Academy for Language, Music, and Science under California's Accountability System.

Due to the COVID-19 pandemic, state law allows the 2022 Dashboard to only display the most current year of data (also known as Status). For this year only, performance levels will be reported using one of five Status levels (ranging from Very High, High, Medium, Low, and Very Low) for state measures. Please note that the Status levels associated with the Chronic Absenteeism and Suspension Rate Indicators are reversed (ranging from Very Low, Low, Medium, High, and Very High). Information regarding this year's Dashboard data is available within the Dashboard Communications Toolkit.