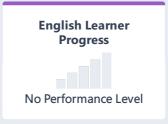

## Ridgecrest Elementary Academy for Language, Music, and Science

Explore the performance of Ridgecrest Elementary Academy for Language, Music, and Science under California's Accountability System.

Due to the COVID-19 pandemic, state law allows the 2022 Dashboard to only display the most current year of data (also known as Status). For this year only, performance levels will be reported using one of five Status levels (ranging from Very High, High, Medium, Low, and Very Low) for state measures. Please note that the Status levels associated with the Chronic Absenteeism and Suspension Rate Indicators are reversed (ranging from Very Low, Low, Medium, High, and Very High). Information regarding this year's Dashboard data is available within the Dashboard Communications Toolkit.