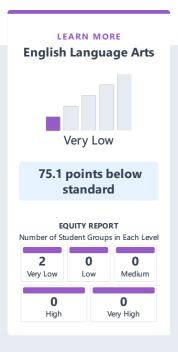

## **Academic Performance**

View Student Assessment Results and other aspects of school performance.