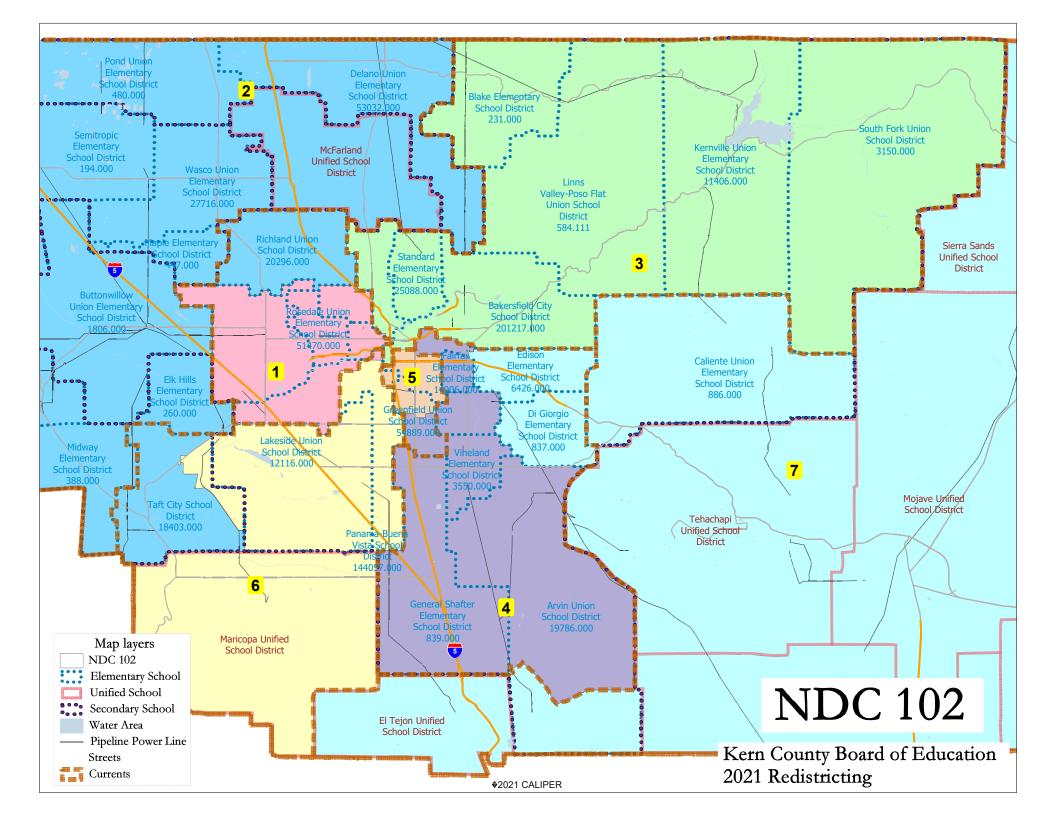

| Insu Pap  120,705  122880  112,724  128,921  128,921  128,921  128,921  128,921  128,921  128,921  128,921  128,921  128,921  128,921  128,921  128,921  128,921  128,921  128,921  128,921  128,921  128,921  128,921  128,921  128,921  128,921  128,921  128,921  128,921  128,921  128,921  128,921  128,921  128,921  128,921  128,921  128,921  128,921  128,921  128,921  128,921  128,921  128,921  128,921  128,921  128,921  128,921  128,921  128,921  128,921  128,921  128,921  128,921  128,921  128,921  128,921  128,921  128,921  128,921  128,921  128,921  128,921  128,921  128,921  128,921  128,921  128,921  128,921  128,921  128,921  128,921  128,921  128,921  128,921  128,921  128,921  128,921  128,921  128,921  128,921 <t< th=""><th>District</th><th></th><th></th><th>NDC 102</th><th></th><th>4</th><th>-</th><th></th><th>-7</th><th><b>-</b> ·</th></t<>                                                                                                                                                                                          | District                              |                                   |        | NDC 102 |        | 4      | -       |        | -7     | <b>-</b> · |
|-----------------------------------------------------------------------------------------------------------------------------------------------------------------------------------------------------------------------------------------------------------------------------------------------------------------------------------------------------------------------------------------------------------------------------------------------------------------------------------------------------------------------------------------------------------------------------------------------------------------------------------------------------------------------------------------------------------------------------------------------------------------------------------------------------------------------------------------------------------------------------------------------------------------------------------------------------------------------------------------------------------------------------------------------------------------------------------------|---------------------------------------|-----------------------------------|--------|---------|--------|--------|---------|--------|--------|------------|
| Devision from ideal  -1.700  -1.640  10.248  -1.636  -1.636  -1.636  -1.636  -1.636  -1.636  -1.636  -1.636  -1.636  -1.636  -1.636  -1.636  -1.636  -1.636  -1.636  -1.636  -1.636  -1.636  -1.636  -1.636  -1.636  -1.636  -1.636  -1.636  -1.636  -1.636  -1.636  -1.636  -1.636  -1.636  -1.636  -1.636  -1.636  -1.636  -1.636  -1.636  -1.636  -1.636  -1.636  -1.636  -1.636  -1.636  -1.636  -1.636  -1.636  -1.636  -1.636  -1.636  -1.636  -1.636  -1.636  -1.636  -1.636  -1.636  -1.636  -1.636  -1.636  -1.636  -1.636  -1.636  -1.636  -1.636  -1.636  -1.636  -1.636  -1.636  -1.636  -1.636  -1.636  -1.636  -1.636  -1.636  -1.636  -1.636  -1.636  -1.636  -1.636  -1.636  -1.636  -1.636                                                                                                                                                                                                                                                                                                                                                                             | District                              | <b>T</b> ( ) D                    |        |         |        |        |         |        |        | Tota       |
| 99999999999999999999999999999999999999999999999999999999999999999999999999999999999999999999999999999999999999999999999999999999999999999999999999999999999999999999999999999999999999999999999999999999999 <th< td=""><td></td><td></td><td></td><td></td><td></td><td></td><td>· · · ·</td><td></td><td></td><td></td></th<>                                                                                                                                                                                                                                                                                                                                                                                                                                                                                                                                                                                                                                                                                                                                                          |                                       |                                   |        |         |        |        | · · · · |        |        |            |
| No.  No. <td></td>                                                                                                                                                                                                                                                                                                                                                                                                                                                                                 |                                       |                                   |        |         |        |        |         |        |        |            |
| Number5%5%5%6%6%6%6%6%6%6%6%6%6%6%6%6%6%6%6%6%6%6%6%6%6%6%6%6%6%6%6%6%6%6%6%6%6%6%6%6%6%6%6%6%6%6%6%6%6%6%6%6%6%6%6%6%6%6%6%6%6%6%6%6%6%6%6%6%6%6%6%6%6%6%6%6%6%6%6%6%6%6%6%6%6%6%6%6%6%6%6%6%6%6%6%6%6%6%6%6%6%6%6%6%6%6%6%6%6%6%6%6%6%6%6%6%6%6%6%6%6%6%6%6%6%6%6%6%6%6%6%6%6%6%6%6%6%6%6%6%6%6%6%6%6%6%6%6%6%6%6%6%6%6%6%6%6%6%6%6%6%6%6%6%6%6%6%6%6%6%6%6%6%6%6%6%6%6%6%6%6%6%6%6                                                                                                                                                                                                                                                                                                                                                                                                                                                                                                                                                                                                                                                                                                   |                                       |                                   |        |         |        |        |         |        |        |            |
| Total Pop  % Adam Anarican  % Adam Anarican< |                                       | % Hisp                            | 28.8%  | 79%     | 42%    | 85%    | 72%     | 48%    | 30%    | 55%        |
| No.  No. <td>Total Pop</td> <td>% NH White</td> <td>54%</td> <td>12%</td> <td>45%</td> <td>9%</td> <td>13%</td> <td>29%</td> <td>54%</td> <td>31%</td>                                                                                                                                                                                                                                                                                                                                                                                                                                       | Total Pop                             | % NH White                        | 54%    | 12%     | 45%    | 9%     | 13%     | 29%    | 54%    | 31%        |
| Total  79.533  87.440  89.889  95.544  90.888  73.775  89.362  9031    Schen Voling Age Pop  Nik Hesp  23%  60%  30%  73%  90%  30%  40%  40%  40%  40%  25%  24%  45%  65%  24%  44%  65%  24%  44%  65%  24%  44%  65%  24%  44%  65%  24%  44%  65%  24%  44%  40%  36%  45%  45%  45%  45%  40%  40%  43%  44%  44%  44%  44%  44%  44%  44%  44%  44%  44%  44%  44%  44%  44%  44%  44%  44%  44%  44%  44%  44%  44%  44%  44%  44%  45%  45%  45%  45%  45%  45%  45%  45%  45%  45%  45%  45%  45%  45%  45%  45%  45%  45% </td <td>iotair op</td> <td>% NH Black</td> <td>3%</td> <td>1%</td> <td>5%</td> <td>4%</td> <td>9%</td> <td>7%</td> <td>8%</td> <td>5%</td>                                                                                                                                                                                                                                                                                                                                                                                                        | iotair op                             | % NH Black                        | 3%     | 1%      | 5%     | 4%     | 9%      | 7%     | 8%     | 5%         |
| Si Hag  23%  65%  30%  73%  60%  30%  20%  40%    Voter flegistation<br>(Ny 2020)  N H4 White  04%  25%  02%  20%  24%  43%  7%  66%  7%  67%  47%  66%  7%  67%  67%  67%  67%  67%  67%  67%  67%  67%  67%  67%  67%  67%  67%  67%  67%  67%  67%  67%  67%  67%  67%  67%  67%  67%  67%  67%  67%  67%  67%  67%  67%  67%  67%  67%  67%  67%  67%  67%  67%  67%  67%  67%  67%  67%  67%  67%  67%  67%  67%  67%  67%  67%  67%  67%  67%  67%  67%  67%  67%  67%  67%  67%  67%  67%  67%  67%  67%  67%  67% <t< td=""><td></td><td>% Asian-American</td><td>10%</td><td>6%</td><td>3%</td><td>1%</td><td>3%</td><td>13%</td><td>4%</td><td>5%</td></t<>                                                                                                                                                                                                                                                                                                                                                                                                                   |                                       | % Asian-American                  | 10%    | 6%      | 3%     | 1%     | 3%      | 13%    | 4%     | 5%         |
| Calizen Voling Age Pop% NH White64%25%25%24%25%45%65%65%65%75%617% NH Black3%2%41%5%15%65%70.16242.0042.20545.55570.16242.00% Laine ort.22%71%31%75%16%47%47%45%44%41%% Spariah-Samaned23%71%31%75%15%45%15%45%45%% NH White66%24%66%20%71%55%15%45%15%45%% NH White66%24%66%20%25%45%75%15%75%56%56%56%56%56%56%56%56%56%56%56%56%56%56%56%56%56%56%56%56%56%56%56%56%56%56%56%56%56%56%56%56%56%56%56%56%56%56%56%56%56%56%56%56%56%56%56%56%56%56%56%56%56%56%56%56%56%56%56%56%56%56%56%56%56%56%56%56%56%56%56%56%56%56%56%56%56%56%56%56%56%56%56%56%56%56%56%56%56%56%56% </td <td></td> <td>Total</td> <td>79,533</td> <td>57,449</td> <td>89,669</td> <td>55,544</td> <td>60,986</td> <td>73,775</td> <td>86,352</td> <td>503,3</td>                                                                                                                                                                                                                                                                                                                                           |                                       | Total                             | 79,533 | 57,449  | 89,669 | 55,544 | 60,986  | 73,775 | 86,352 | 503,3      |
| %  %  %  %  %  %  %  %  %  %  %  %  %  %  %  %  %  %  %  %  %  %  %  %  %  %  %  %  %  %  %  %  %  %  %  %  %  %  %  %  %  %  %  %  %  %  %  %  %  %  %  %  %  %  %  %  %  %  %  %  %  %  %  %  %  %  %  %  %  %  %  %  %  %  %  %  %  %  %  %  %  %  %  %  %  %  %  %  %  %  %  %  %  %  %  %  %  %  %  %  %  %  %  %  %  %  %                                                                                                                                                                                                                                                                                                                                                                                                                                                                                                                                                                                                                                                                                                                                                         |                                       | % Hisp                            | 23%    | 65%     | 30%    | 73%    | 56%     | 38%    | 20%    | 40%        |
| % Asian/Pacial  8%  7%  2%  1%  4%  1%  3%  9%    Voter Registration<br>(Nov 2020)  Total  78.50  43.677  70.657  42.200  40.238  65.56  70.156  43.68  65.67  70.156  43.68  65.67  70.156  43.68  70.156  43.68  70.156  43.68  70.156  43.68  70.156  43.68  70.156  43.68  70.156  70.156  70.156  70.156  70.156  70.156  70.156  70.156  70.156  70.156  70.156  70.156  70.156  70.156  70.156  70.156  70.156  70.156  70.156  70.156  70.156  70.156  70.156  70.156  70.156  70.156  70.156  70.156  70.156  70.156  70.156  70.156  70.156  70.156  70.156  70.156  70.156  70.156  70.156  70.156  70.156  70.156  70.156  70.156  70.156  70.156  70.156  70.156  70.156  70                                                                                                                                                                                                                                                                                                                                                                                               | Citizen Voting Age Pop                | % NH White                        | 64%    | 25%     | 62%    | 20%    | 24%     | 43%    | 67%    | 47%        |
| Voter Registration<br>(Nov 2020)  Total  78.530  43.677  70.657  42.209  49.263  66.555  70.162  420.0    % Latino est.  22%  69%  27%  65%  39%  17%  637%  78%  61%  49%  17%  637%  17%  637%  17%  637%  17%  637%  17%  637%  17%  637%  17%  637%  17%  637%  17%  637%  17%  637%  17%  637%  17%  17%  17%  17%  17%  17%  17%  17%  17%  17%  17%  17%  17%  17%  15%  17%  17%  15%  17%  15%  17%  15%  17%  15%  17%  15%  15%  17%  15%  15%  15%  15%  15%  15%  15%  15%  15%  15%  15%  15%  15%  15%  15%  15%  15%  15%  15%  15%  15% <td< td=""><td></td><td>% NH Black</td><td>3%</td><td>2%</td><td>4%</td><td>5%</td><td>15%</td><td>8%</td><td>7%</td><td>6%</td></td<>                                                                                                                                                                                                                                                                                                                                                                                         |                                       | % NH Black                        | 3%     | 2%      | 4%     | 5%     | 15%     | 8%     | 7%     | 6%         |
| Note: Registration<br>(New 2020)  No Latino est.  23%  71%  31%  70%  61%  40%  11%  41%    No Spanch-Sumaned  3%  1%  1%  1%  1%  1%  1%  1%  1%  1%  1%  1%  1%  1%  1%  1%  1%  1%  1%  1%  1%  1%  1%  1%  1%  1%  1%  1%  1%  1%  1%  1%  1%  1%  1%  1%  1%  1%  1%  1%  1%  1%  1%  1%  1%  1%  1%  1%  1%  1%  1%  1%  1%  1%  1%  1%  1%  1%  1%  1%  1%  1%  1%  1%  1%  1%  1%  1%  1%  1%  1%  1%  1%  1%  1%  1%  1%  1%  1%  1%  1%  1%  1%  1%  1%  1%  1%                                                                                                                                                                                                                                                                                                                                                                                                                                                                                                                                                                                                               |                                       | % Asian/Pac.Isl.                  | 8%     | 7%      | 2%     | 1%     | 4%      | 10%    | 3%     | 5%         |
| %  \$\Sec\$                                                                                                                                                                                                               |                                       | Total                             | 78,530 | 43,677  | 70,657 | 42,209 | 49,263  | 65,555 | 70,162 | 420,0      |
| Voter (New 2020)  % Asian-Sumamed  3%  1%  1%  1%  1%  1%  2%  0%  1%  1%  1%  1%  1%  1%  1%  1%  1%  1%  1%  1%  1%  1%  1%  1%  1%  1%  1%  1%  1%  1%  1%  1%  1%  1%  1%  1%  1%  1%  1%  1%  1%  1%  1%  1%  1%  1%  1%  1%  1%  1%  1%  1%  1%  1%  1%  1%  1%  1%  1%  1%  1%  1%  1%  1%  1%  1%  1%  1%  1%  1%  1%  1%  1%  1%  1%  1%  1%  1%  1%  1%  1%  1%  1%  1%  1%  1%  1%  1%  1%  1%  1%  1%  1%  1%  1%  1%  1%  1% <                                                                                                                                                                                                                                                                                                                                                                                                                                                                                                                                                                                                                                             |                                       | % Latino est.                     | 23%    | 71%     | 31%    | 76%    | 61%     | 40%    | 18%    | 419        |
| Voter (New 2020)  % Asian-Sumamed  3%  1%  1%  1%  1%  1%  2%  0%  1%  1%  1%  1%  1%  1%  1%  1%  1%  1%  1%  1%  1%  1%  1%  1%  1%  1%  1%  1%  1%  1%  1%  1%  1%  1%  1%  1%  1%  1%  1%  1%  1%  1%  1%  1%  1%  1%  1%  1%  1%  1%  1%  1%  1%  1%  1%  1%  1%  1%  1%  1%  1%  1%  1%  1%  1%  1%  1%  1%  1%  1%  1%  1%  1%  1%  1%  1%  1%  1%  1%  1%  1%  1%  1%  1%  1%  1%  1%  1%  1%  1%  1%  1%  1%  1%  1%  1%  1%  1% <                                                                                                                                                                                                                                                                                                                                                                                                                                                                                                                                                                                                                                             |                                       | % Spanish-Surnamed                | 21%    | 66%     | 29%    | 71%    | 56%     | 36%    | 17%    | 38%        |
| (NOV 202)  % Filipine-Sumanned  1%  4%  1%  1%  1%  1%  2%  1%  1%    % NH Wink eat.  60%  24%  64%  20%  25%  47%  73%  611    % NH Biack  3%  3%  5%  5%  5%  5%  57%  58%  64%  20%  65%  65%  65%  65%  65%  65%  65%  65%  65%  65%  65%  65%  65%  65%  65%  65%  65%  65%  65%  65%  65%  65%  65%  65%  65%  65%  75%  22%  65%  75%  65%  75%  65%  75%  65%  75%  65%  75%  65%  75%  65%  75%  65%  75%  65%  75%  65%  75%  75%  75%  75%  75%  75%  75%  75%  75%  75%  75%  75%  75%  75%  75%  75% <td></td> <td>· ·</td> <td></td> <td></td> <td></td> <td></td> <td></td> <td></td> <td></td> <td></td>                                                                                                                                                                                                                                                                                                                                                                                                                                                                |                                       | · ·                               |        |         |        |        |         |        |        |            |
| %  NH White est.  66%  24%  84%  20%  25%  47%  73%  51    %  NH Black  3%  2%  3%  5%  15%  7%  5%  68    %  Latino est.  21%  67%  28%  68%  37%  15%  38    %  Spanist-Sumamed  3%  15%  16%  15%  15%  38%    %  Asian-Sumamed  3%  15%  15%  17%  28%  69%  64%  44%  15%  15%  38%  37%  15%  16%  38%  25%  35%  44%  15%  25%  5%  15%  55%  55%  55%  55%  55%  56%  147.06  17.51  30.67  17%  22%  36%  44%  15%  15%  55%  25%  35%  15%  55%  25%  15%  56%  25%  15%  56%  25%  15%  65%  15%  55% <td>(Nov 2020)</td> <td></td> <td>-</td> <td></td> <td></td> <td></td> <td></td> <td>-</td> <td></td> <td></td>                                                                                                                                                                                                                                                                                                                                                                                                                                                        | (Nov 2020)                            |                                   | -      |         |        |        |         | -      |        |            |
| % NH Black  3%  2%  3%  5%  15%  7%  5%  68    Voter Turnoit  64,782  28,141  51,342  22,205  28,111  48,515  54,341  268    % Spanish-Surmaned  20%  62%  26%  69%  54%  34%  15%  33    % Spanish-Surmaned  1%  1%  1%  1%  1%  1%  34%  34%  1%  34%  34%  1%  34%  34%  15%  333  1%  1%  1%  22%  67%  22%  67%  1%  36%  27%  30,64  200  200  30,64  200  30,64  200  30,64  200  30,64  200  30,64  200  30,64  200  30,64  200  30,64  200  30,64  200  30,64  30,65  31,65  35,35  14,06  14,6  15%  30,64  200  30,64  200  30,66  30,65  36,66  36,66 <td></td>                                                                                                                                                                                                                                                                                                                                                                                                                   |                                       |                                   |        |         |        |        |         |        |        |            |
| Voter Turnout<br>(Nov 2020)  Total  64.782  28.141  51.342  23.268  28.511  48.615  54.41  286.31    % Latino est.  21%  67%  28%  74%  58%  37%  15%  38%    % Sparins-Sumamed  3%  1%  1%  1%  1%  2%  68%  54%  33%  1%  3%  1%  1%  3%  1%  1%  1%  2%  66%  1%  2%  66%  1%  2%  5%  66%  7%  5%  66%  7%  5%  66%  7%  5%  66%  66%  7%  5%  66%  66%  66%  66%  66%  66%  66%  66%  66%  66%  66%  66%  66%  66%  66%  66%  66%  66%  66%  66%  66%  66%  66%  66%  66%  66%  66%  66%  66%  66%  66%  66%  66%  66%  66%                                                                                                                                                                                                                                                                                                                                                                                                                                                                                                                                                        |                                       |                                   |        |         | -      | -      | -       |        | -      |            |
| % Latino est.  21%  67%  28%  74%  58%  37%  15%  38    % Spanish-Surnamed  20%  62%  28%  69%  54%  24%  15%  32%    % Filipino-Surnamed  1%  1%  1%  1%  2%  6%  1%  1%  1%  2%  6%  1%  1%  1%  2%  1%  1%  1%  2%  6%  1%  1%  1%  1%  1%  1%  1%  1%  1%  1%  1%  1%  1%  1%  1%  1%  1%  1%  1%  1%  1%  1%  1%  1%  1%  1%  1%  1%  1%  1%  1%  1%  1%  1%  1%  1%  1%  1%  1%  1%  1%  1%  1%  1%  1%  1%  1%  1%  1%  1%  1%  1%  1%  1%  1%  1%  1%  1% <td></td> <td></td> <td>-</td> <td></td> <td></td> <td></td> <td></td> <td></td> <td></td> <td></td>                                                                                                                                                                                                                                                                                                                                                                                                                                                                                                                  |                                       |                                   | -      |         |        |        |         |        |        |            |
| Veter Tunoit<br>(Nov 2020)  % Spanish-Sumamed  20%  62%  1%  1%  1%  1%  1%  1%  1%  1%  1%  1%  1%  1%  1%  1%  1%  1%  1%  1%  1%  1%  1%  1%  1%  1%  1%  1%  1%  1%  1%  1%  1%  1%  1%  1%  1%  1%  1%  1%  1%  1%  1%  1%  1%  1%  1%  1%  1%  1%  1%  1%  1%  1%  1%  1%  1%  1%  1%  1%  1%  1%  1%  1%  1%  1%  1%  1%  1%  1%  1%  1%  1%  1%  1%  1%  1%  1%  1%  1%  1%  1%  1%  1%  1%  1%  1%  1%  1%  1%  1%  1%  1%  1%  1%  1%  1%  1% <td></td> <td></td> <td></td> <td></td> <td>· · ·</td> <td>· · ·</td> <td>· · ·</td> <td></td> <td></td> <td>298,9</td>                                                                                                                                                                                                                                                                                                                                                                                                                                                                                                         |                                       |                                   |        |         | · · ·  | · · ·  | · · ·   |        |        | 298,9      |
| Votor Yunout<br>(Nov 2020)  % Asian-Sumamed  3%  1%  1%  1%  2%  6%  1%  2%    % Filpino-Sumamed  1%  28%  67%  22%  27%  05%  75%  686    % NH Black  3%  2%  3%  4%  14%  7%  5%  69%    % NH Black  3%  2%  3%  4%  14%  7%  5%  69%    % Spanish-Sumamed  15%  65%  21%  66%  48%  12%  11%  29%    % Spanish-Sumamed  15%  65%  15%  13%  11%  21%  66%  48%  13%  14%  19%  11%  11%  11%  11%  11%  11%  11%  11%  11%  11%  11%  11%  11%  11%  11%  11%  11%  11%  13%  66%  23%  25%  31%  55%  25%  31%  55%  25%  35%  25%  35%                                                                                                                                                                                                                                                                                                                                                                                                                                                                                                                                             |                                       | % Latino est.                     | 21%    | 67%     | 28%    | 74%    | 58%     | 37%    | 15%    | 36%        |
| (Nov 2020)  % Asian-summand  3.%  1.%  1.%  1.%  1.%  2.%  0.%  1.%  2.%  1.%  1.%  2.%  0.%  1.%  2.%  1.%  1.%  2.%  1.%  1.%  2.%  1.%  1.%  2.%  1.%  1.%  2.%  1.%  1.%  2.%  1.%  1.%  2.%  1.%  1.%  2.%  1.%  1.%  2.%  1.%  1.%  2.%  1.%  1.%  2.%  1.%  1.%  1.%  3.%  3.%  1.%  1.%  3.%  3.%  1.%  1.%  3.%  3.%  3.%  3.%  3.%  3.%  3.%  3.%  3.%  3.%  3.%  3.%  3.%  3.%  3.%  3.%  3.%  3.%  3.%  3.%  3.%  3.%  3.%  3.%  3.%  3.%  3.%  3.%  3.%  3.%  3.%  3.%  3.%  3.%  3.%  3.%  3.%  3.%                                                                                                                                                                                                                                                                                                                                                                                                                                                                                                                                                                       | Votor Turner                          | % Spanish-Surnamed                | 20%    | 62%     | 26%    | 69%    | 54%     | 34%    | 15%    | 339        |
| % NH White est.  71%  28%  67%  22%  27%  50%  75%  560    % NH Black  3%  2%  3%  4%  14%  7%  5%  5%    % Laino est.  16%  61%  22%  60%  51%  30%  2%  202    % Laino est.  16%  61%  22%  60%  48%  28%  11%  28    % Spanish-Sumamed  15%  58%  21%  66%  48%  28%  11%  28%    % Filipino-Sumamed  1%  4%  1%  1%  1%  1%  1%  26%  31%  26%  65%  66%  48%  28%  13%  16%  65%  66%  66%  16%  16%  16%  16%  16%  16%  16%  16%  16%  16%  16%  65%  26%  36%  56%  56%  56%  56%  56%  56%  56%  56%  56%  56%  56%<                                                                                                                                                                                                                                                                                                                                                                                                                                                                                                                                                           |                                       | % Asian-Surnamed                  | 3%     | 1%      | 1%     | 1%     | 2%      | 6%     | 1%     | 2%         |
| % NH Black  3%  2%  3%  4%  14%  7%  5%  5%    Voter Turnott  % Latino est.  16%  61%  32,33  14,700  17,51  30,072  39,640  200.0    % Spanish-Sumamed  16%  61%  62%  69%  61%  28%  69%  11%  28%    % Spanish-Sumamed  2%  1%  1%  1%  66%  44%  1%  1%  1%  1%  1%  1%  1%  1%  1%  1%  1%  1%  1%  1%  1%  1%  1%  1%  1%  1%  1%  1%  1%  1%  1%  1%  1%  1%  1%  1%  1%  1%  1%  1%  1%  1%  1%  1%  1%  1%  1%  1%  1%  1%  1%  1%  1%  1%  1%  1%  1%  1%  1%  1%  1%  1%  1%  1%                                                                                                                                                                                                                                                                                                                                                                                                                                                                                                                                                                                             | , , , , , , , , , , , , , , , , , , , | % Filipino-Surnamed               | 1%     | 4%      | 1%     | 1%     | 1%      | 2%     | 1%     | 1%         |
| Total  43.672  18,515  35,35  14,706  17,515  30,872  39,649  200.2    % Latino est.  16%  61%  22%  69%  51%  30%  12%  29%    % Spainsh-Surnamed  15%  58%  21%  66%  48%  28%  11%  28%    % Filipino-Surnamed  1%  4%  1%  1%  1%  1%  1%  1%  1%  1%  1%  1%  1%  1%  1%  1%  1%  1%  1%  1%  1%  1%  1%  1%  1%  1%  1%  1%  1%  1%  1%  1%  1%  1%  1%  1%  1%  1%  1%  1%  1%  1%  1%  1%  1%  1%  1%  1%  1%  1%  1%  1%  1%  1%  1%  1%  1%  1%  1%  1%  1%  1%  1%  1%  1%  1%                                                                                                                                                                                                                                                                                                                                                                                                                                                                                                                                                                                               |                                       | % NH White est.                   | 71%    | 28%     | 67%    | 22%    | 27%     | 50%    | 75%    | 56%        |
| % Latino est.  16%  61%  22%  69%  51%  30%  12%  29    % Spanish-Surnamed  15%  58%  21%  66%  48%  28%  11%  288    % Asian-Surnamed  2%  1%  1%  1%  1%  1%  2%  48%  1%  1%  1%  1%  1%  1%  1%  1%  1%  1%  1%  1%  1%  1%  1%  1%  1%  1%  1%  1%  1%  1%  1%  1%  1%  1%  1%  1%  1%  1%  1%  1%  1%  1%  1%  1%  1%  1%  1%  1%  1%  1%  1%  1%  1%  1%  1%  1%  1%  1%  1%  1%  1%  1%  1%  1%  1%  1%  1%  1%  1%  1%  1%  1%  1%  1%  1%  1%  1%  1%<                                                                                                                                                                                                                                                                                                                                                                                                                                                                                                                                                                                                                        |                                       | % NH Black                        | 3%     | 2%      | 3%     | 4%     | 14%     | 7%     | 5%     | 5%         |
| Weight Spanish-Sumaned  15%  56%  21%  66%  48%  28%  11%  28%    % Asian-Sumaned  2%  1%  1%  1%  1%  2%  4%  1%  2%    % Filipino-Sumaned  1%  4%  1%  1%  1%  1%  1%  1%  1%  1%  1%  1%  1%  1%  1%  1%  1%  1%  1%  1%  1%  1%  1%  1%  1%  1%  1%  1%  1%  1%  1%  1%  1%  1%  1%  1%  1%  1%  1%  1%  1%  1%  1%  1%  1%  1%  1%  1%  1%  1%  1%  1%  1%  1%  1%  1%  1%  1%  1%  1%  1%  1%  1%  1%  1%  1%  1%  1%  1%  1%  1%  1%  1%  1%  1%  1%  1%                                                                                                                                                                                                                                                                                                                                                                                                                                                                                                                                                                                                                         |                                       | Total                             | 43,672 | 18,515  | 35,335 | 14,706 | 17,515  | 30,872 | 39,649 | 200,2      |
| Voter Turnout<br>(Nov 2018)  % Asian-Surmamed  2%  1%  1%  1%  2%  4%  1%  2%    % Filipino-Surmamed  1%  4%  1%  1%  1%  1%  1%  1%  1%  1%  1%  1%  1%  1%  1%  1%  1%  1%  1%  1%  1%  1%  1%  1%  1%  1%  1%  1%  1%  1%  1%  1%  1%  1%  1%  1%  1%  1%  1%  1%  1%  1%  1%  1%  1%  1%  1%  1%  1%  1%  1%  1%  1%  1%  1%  1%  1%  1%  1%  1%  1%  1%  1%  1%  1%  1%  1%  1%  1%  1%  1%  1%  1%  1%  1%  1%  1%  1%  1%  1%  1%  1%  1%  1%  1%  1%  1%                                                                                                                                                                                                                                                                                                                                                                                                                                                                                                                                                                                                                        |                                       | % Latino est.                     | 16%    | 61%     | 22%    | 69%    | 51%     | 30%    | 12%    | 29%        |
| Voter Turnout<br>(Nov 2018)  % Asian-Sumamed  2%  1%  1%  1%  2%  4%  1%  2%    % Filipino-Sumamed  1%  4%  1%  1%  1%  1%  1%  1%  1%  1%  1%  1%  1%  1%  1%  1%  1%  1%  1%  1%  1%  1%  1%  1%  1%  1%  1%  1%  1%  1%  1%  1%  1%  1%  1%  1%  1%  1%  1%  1%  1%  1%  1%  1%  1%  1%  1%  1%  1%  1%  1%  1%  1%  1%  1%  1%  1%  1%  1%  1%  1%  1%  1%  1%  1%  1%  1%  1%  1%  1%  1%  1%  1%  1%  1%  1%  1%  1%  1%  1%  1%  1%  1%  1%  1%  1%  1%                                                                                                                                                                                                                                                                                                                                                                                                                                                                                                                                                                                                                          |                                       | % Spanish-Surnamed                | 15%    | 58%     | 21%    | 66%    | 48%     | 28%    | 11%    | 28%        |
| (Nov 2019)  % Filipino-Surnamed  1%  4%  1%  1%  1%  1%  1%  1%  1%  1%  1%  1%  1%  1%  1%  1%  1%  1%  1%  1%  1%  1%  1%  1%  1%  1%  1%  1%  1%  1%  1%  1%  1%  1%  1%  1%  1%  1%  1%  1%  1%  1%  1%  1%  1%  1%  1%  1%  1%  1%  1%  1%  1%  1%  1%  1%  1%  1%  1%  1%  1%  1%  1%  1%  1%  1%  1%  1%  1%  1%  1%  1%  1%  1%  1%  1%  1%  1%  1%  1%  1%  1%  1%  1%  1%  1%  1%  1%  1%  1%  1%  1%  1%  1%  1%  1%  1%  1% <t< td=""><td></td><td>•</td><td></td><td></td><td></td><td></td><td></td><td></td><td></td><td></td></t<>                                                                                                                                                                                                                                                                                                                                                                                                                                                                                                                                      |                                       | •                                 |        |         |        |        |         |        |        |            |
| % NH White est.77%32%73%25%31%57%79%619% NH Black est.3%2%3%4%14%7%44%5%ACS Pop. Est.Total117.234127.74130.843130.637118.413116.850123.064664.7Ageage0-1931%35%29%36%50%51%51%61%33%Ageage20-0053%55%20%11%13%16%21%16%age60plus17%13%20%11%13%26%20%9%20%Immigrationimmigratio12%33%9%31%25%20%9%26%agege0plus78%25%26%20%52%52%36%36%anguage spoken at homspanish78%30%76%24%71%55%65%56%56%56%56%56%56%56%56%56%56%56%56%56%56%56%56%56%56%56%56%56%56%56%56%56%56%56%56%56%56%56%56%56%56%56%56%56%56%56%56%56%56%56%56%56%56%56%56%56%56%56%56%56%56%56%56%56%56%56%56%56%56%56%56%56%56%56% <td>(Nov 2018)</td> <td></td> <td></td> <td></td> <td></td> <td></td> <td></td> <td></td> <td></td> <td></td>                                                                                                                                                                                                                                                                                                                                                                         | (Nov 2018)                            |                                   |        |         |        |        |         |        |        |            |
| % NH Black est.3%2%3%4%14%7%4%5%ACS Pop. Est.Total117.234127.747130.843130.637118.413116.850123.064864.7Ageage0.1931%35%29%39%39%34%31%29%33%Ageage0.26053%52%51%50%53%52%52%36%20%31%20%16%21%16%age0.04017%13%20%9%31%25%20%9%20%20%20%52%36%20%9%20%36%20%9%20%36%20%9%20%36%20%9%20%36%20%9%20%36%20%9%20%36%20%9%20%36%36%20%9%20%36%36%20%9%20%36%36%20%9%20%36%36%36%36%36%36%36%36%36%36%36%36%36%36%36%36%36%36%36%36%36%36%36%36%36%36%36%36%36%36%36%36%36%36%36%36%36%36%36%36%36%36%36%36%36%36%36%36%36%36%36%36%36%36%36%36%36%36%36%36%3                                                                                                                                                                                                                                                                                                                                                                                                                                                                                                                                |                                       |                                   |        |         |        |        |         |        |        |            |
| ACS Pop. Est.  Total  117.234  127.77  130.843  130.637  118.413  116.850  123.064  684.7    Age  age0-19  31%  35%  29%  39%  34%  31%  29%  33%    Age  age60plus  17%  13%  20%  51%  53%  53%  52%  51%  50%  53%  50%  52%  33%  34%  31%  20%  11%  13%  16%  21%  16%  21%  16%  21%  12%  33%  9%  31%  25%  20%  9%  20%  9%  20%  9%  20%  9%  20%  9%  20%  30%  16%  21%  13%  26%  30%  15%  30%  16%  20%  30%  17%  30%  56%  30%  17%  40%  3%  41%  55%  30%  16%  26%  30%  16%  10%  30%  56%  41%  10%  56%                                                                                                                                                                                                                                                                                                                                                                                                                                                                                                                                                         |                                       |                                   |        |         | -      | -      | -       | -      | -      |            |
| Age  age0-19  31%  35%  29%  39%  34%  31%  29%  33%    Age  age0-19  53%  52%  51%  50%  53%  53%  50%  53%  50%  53%  50%  53%  50%  52%  51%  50%  53%  50%  52%  53%  50%  52%  52%  20%  11%  13%  16%  21%  16%  20%  9%  20%  11%  13%  16%  20%  9%  20%  33%  9%  31%  25%  20%  9%  20%  36%  36%  36%  36%  36%  36%  36%  36%  36%  36%  36%  36%  36%  36%  36%  36%  36%  36%  36%  36%  36%  36%  36%  36%  36%  36%  36%  36%  36%  36%  36%  36%  36%  36%  36%  36%  36%  36%  36% </td <td>400 Day 5-4</td> <td></td> <td></td> <td></td> <td></td> <td></td> <td></td> <td></td> <td></td> <td></td>                                                                                                                                                                                                                                                                                                                                                                                                                                                                | 400 Day 5-4                           |                                   |        |         |        |        |         |        |        |            |
| Ageage20-6053%52%51%50%53%53%50%52%age60plus17%13%20%11%13%16%21%16%Immigrationimmigrants12%33%9%31%25%20%9%20%naturalized59%25%48%24%32%52%52%36%anguage spoken at homeenglish78%30%76%28%41%59%80%56%anguage spoken at homefasian-lang4%4%1%71%55%30%17%39%anguage FluencySpasks Eng. "Less than Very Well"5%42%7%31%24%13%7%18%Education<br>(among those age 25+)he-grad49%47%57%41%51%50%53%66%11%Pct of Pop. Age 16+employed64%55%33%56%64%65%66%11%Household Income 0.25K9%28%28%34%28%13%22%23%income 2550k13%30%26%30%32%18%18%18%income 20k-plus13%21%26%17%19%20%36%36%36%36%income 20k-plus13%25%44%77%76%18%18%18%18%income 20k-plus13%25%26%17%17%20%18%36%36%36%36% <td>ACS Pop. Est.</td> <td>1</td> <td></td> <td>, ,</td> <td></td> <td></td> <td></td> <td>.,</td> <td></td> <td><u> </u></td>                                                                                                                                                                                                                                                                        | ACS Pop. Est.                         | 1                                 |        | , ,     |        |        |         | .,     |        | <u> </u>   |
| $\begin{tabular}{ c c c c c c c c c c c c c c c c c c c$                                                                                                                                                                                                                                                                                                                                                                                                                                                                                                                                                                                                                                                                                                                                                                                                                                                                                                                                                                                                                                |                                       | _                                 |        |         |        |        |         |        |        |            |
| $\begin{tabular}{ c c c c c c c c c c c c c c c c c c c$                                                                                                                                                                                                                                                                                                                                                                                                                                                                                                                                                                                                                                                                                                                                                                                                                                                                                                                                                                                                                                | Age                                   |                                   |        |         |        |        |         |        |        |            |
| $\begin{tabular}{ c c c c c c c c c c c c c c c c c c c$                                                                                                                                                                                                                                                                                                                                                                                                                                                                                                                                                                                                                                                                                                                                                                                                                                                                                                                                                                                                                                |                                       | age60plus                         |        |         |        |        |         |        |        |            |
| $ \begin{array}{ c c c c c c c c c c c c c c c c c c c$                                                                                                                                                                                                                                                                                                                                                                                                                                                                                                                                                                                                                                                                                                                                                                                                                                                                                                                                                                                                                                 | Immigration                           | immigrants                        | 12%    | 33%     | 9%     | 31%    | 25%     | 20%    | 9%     | 20%        |
| spanish  14%  65%  21%  71%  55%  30%  17%  399    anguage spoken at home  asian-lang  4%  4%  1%  1%  1%  55%  30%  17%  399    asian-lang  4%  1%  2%  1%  9%  6%  1%  2%  3%    Language Fluency  Speaks Eng. "Less than Very Well"  5%  42%  7%  31%  24%  13%  7%  18%    Education (among those age 25+)  hs-grad  49%  47%  57%  41%  51%  50%  53%  50%    Child in Household  child-under18  42%  52%  33%  56%  48%  43%  32%  43%    Pct of Pop. Age 16+  employed  64%  59%  56%  59%  62%  64%  56%  60%    fincome 0.25k  9%  28%  30%  28%  13%  22%  23%    household Income  income 200k-plus  13%                                                                                                                                                                                                                                                                                                                                                                                                                                                                     | liningiation                          | naturalized                       | 59%    | 25%     | 48%    | 24%    | 32%     | 52%    | 52%    | 36%        |
| $ \begin{array}{ c c c c c c c c c c c c c c c c c c c$                                                                                                                                                                                                                                                                                                                                                                                                                                                                                                                                                                                                                                                                                                                                                                                                                                                                                                                                                                                                                                 |                                       | english                           | 78%    | 30%     | 76%    | 28%    | 41%     | 59%    | 80%    | 56%        |
| $\begin{array}{ c c c c c c c c c c c c c c c c c c c$                                                                                                                                                                                                                                                                                                                                                                                                                                                                                                                                                                                                                                                                                                                                                                                                                                                                                                                                                                                                                                  | onguago enelten -t.b                  | spanish                           | 14%    | 65%     | 21%    | 71%    | 55%     | 30%    | 17%    | 39%        |
| Language Fluency  Speaks Eng. "Less than Very Well"  5%  42%  7%  31%  24%  13%  7%  18%    Education<br>(among those age 25+)  hs-grad  49%  47%  57%  41%  51%  50%  53%  50%    Child in Household  child-under18  42%  6%  11%  3%  6%  16%  14%  11%    Pct of Pop. Age 16+  employed  64%  59%  56%  59%  62%  64%  56%  60%  60%  13%  22%  63%  64%  59%  66%  48%  43%  32%  43%    Pct of Pop. Age 16+  employed  64%  59%  56%  59%  62%  64%  56%  60%  60%  64%  56%  62%  64%  56%  60%  64%  56%  60%  64%  56%  60%  64%  56%  66%  66%  66%  66%  66%  66%  66%  66%  66%  66%  66% </td <td>anguage spoken at home</td> <td>asian-lang</td> <td>4%</td> <td>4%</td> <td>1%</td> <td>1%</td> <td>1%</td> <td>5%</td> <td>2%</td> <td>3%</td>                                                                                                                                                                                                                                                                                                                           | anguage spoken at home                | asian-lang                        | 4%     | 4%      | 1%     | 1%     | 1%      | 5%     | 2%     | 3%         |
| Language Fluency  Speaks Eng. "Less than Very Well"  5%  42%  7%  31%  24%  13%  7%  18%    Education<br>(among those age 25+)  hs-grad  49%  47%  57%  41%  51%  50%  53%  50%    Child in Household  child-under18  42%  6%  11%  3%  6%  16%  14%  11%    Pct of Pop. Age 16+  employed  64%  59%  56%  59%  62%  64%  56%  60%  60%  60%  60%  66%  64%  56%  66%  66%  66%  66%  66%  66%  66%  66%  66%  66%  66%  66%  66%  66%  66%  66%  66%  66%  66%  66%  66%  66%  66%  66%  66%  66%  66%  66%  66%  66%  66%  66%  66%  66%  66%  66%  66%  66%  66%  66%  66%  66%  66%                                                                                                                                                                                                                                                                                                                                                                                                                                                                                                 |                                       | other lang                        | 4%     | 1%      | 2%     | 1%     | 2%      | 6%     | 1%     | 2%         |
| Education<br>(among those age 25+)  hs-grad  49%  47%  57%  41%  51%  50%  53%  50%    Bachelor  22%  6%  11%  3%  6%  16%  14%  11%    graduatedegree  12%  2%  6%  1%  3%  8%  7%  6%    Child in Household  child-under18  42%  52%  33%  56%  48%  43%  32%  43%    Pct of Pop. Age 16+  employed  64%  59%  56%  59%  62%  64%  56%  60%    income 0-25k  9%  28%  28%  34%  28%  13%  22%  23%    income 25.50k  13%  30%  26%  30%  32%  19%  20%  24%    Household Income  income 50.75k  15%  19%  17%  17%  20%  18%  18%  18%    income 200k-plus  13%  2%  3%  1%  1%  36%                                                                                                                                                                                                                                                                                                                                                                                                                                                                                                  | Language Fluency                      | Speaks Eng. "Less than Very Well" | 5%     |         |        |        |         |        |        | 18%        |
| $ \begin{array}{ c c c c c c c c c c c c c c c c c c c$                                                                                                                                                                                                                                                                                                                                                                                                                                                                                                                                                                                                                                                                                                                                                                                                                                                                                                                                                                                                                                 | ,                                     |                                   |        |         |        |        |         |        |        | 50%        |
| (among those age 25+)  graduatedegree  12%  2%  6%  1%  3%  8%  7%  6%    Child in Household  child-under18  42%  52%  33%  56%  48%  43%  32%  43%    Pct of Pop. Age 16+  employed  64%  59%  56%  59%  62%  64%  56%  60%    Mousehold Income  income 0.25k  9%  28%  28%  34%  28%  13%  22%  23%    Household Income  income 2.550k  13%  30%  26%  30%  32%  19%  20%  24%    Household Income  income 50.75k  15%  19%  17%  17%  20%  18%  18%    income 75-200k  51%  21%  26%  17%  19%  42%  36%  31%    Housing Stats  single family  90%  84%  77%  79%  72%  82%  87%  82%    Housing Stats  rented  25%                                                                                                                                                                                                                                                                                                                                                                                                                                                                  |                                       | -                                 |        |         |        |        |         |        |        |            |
| Child in Household  child-under18  42%  52%  33%  56%  48%  43%  32%  439    Pct of Pop. Age 16+  employed  64%  59%  56%  59%  62%  64%  56%  60%  66%  66%  66%  66%  66%  66%  66%  66%  66%  66%  66%  66%  66%  66%  66%  66%  66%  66%  66%  66%  66%  66%  66%  66%  66%  66%  66%  66%  66%  66%  66%  66%  66%  66%  66%  66%  66%  66%  66%  66%  66%  66%  66%  66%  66%  66%  66%  66%  66%  66%  66%  66%  66%  66%  66%  66%  66%  66%  66%  66%  66%  66%  66%  66%  66%  66%  66%  66%  66%  66%  66%  66%  66%  66% </td <td></td>                                                                                                                                                                                                                                                                                                                                                                                                                                           |                                       |                                   |        |         |        |        |         |        |        |            |
| Pct of Pop. Age 16+  employed  64%  59%  56%  59%  62%  64%  56%  60%    Household Income  income 0.25k  9%  28%  28%  34%  28%  13%  22%  23%    Household Income  income 25.50k  13%  30%  26%  30%  32%  19%  20%  24%    income 50.75k  15%  19%  17%  17%  20%  18%  18%  18%    income 75-200k  51%  21%  26%  17%  19%  42%  36%  31%    income 200k-plus  13%  2%  3%  1%  1%  4%  4%    Housing Stats  single family  90%  84%  77%  79%  72%  82%  87%  82%    Housing Stats  ented  25%  44%  47%  55%  54%  35%  35%  42%    owned  75%  56%  53%  45%  46%  65%  5                                                                                                                                                                                                                                                                                                                                                                                                                                                                                                         | Child in Llaurah - Lt                 |                                   |        |         |        |        |         |        |        | _          |
| income 0-25k  9%  28%  28%  34%  28%  13%  22%  23%    Household Income  income 25-50k  13%  30%  26%  30%  32%  19%  20%  24%    Household Income  income 25-50k  13%  30%  26%  30%  32%  19%  20%  24%    income 50-75k  15%  19%  17%  20%  18%  18%  18%    income 75-200k  51%  21%  26%  17%  19%  42%  36%  31%    income 200k-plus  13%  2%  3%  1%  1%  7%  4%  4%    Housing Stats  single family  90%  84%  77%  79%  72%  82%  87%  82%    Housing Stats  multi-family  10%  16%  23%  21%  28%  18%  13%  18%    Housing Stats  rented  25%  44%  47%  55%  54%  35%                                                                                                                                                                                                                                                                                                                                                                                                                                                                                                      |                                       |                                   |        |         |        |        |         |        |        |            |
| Income 25-50k  13%  30%  26%  30%  32%  19%  20%  24%    Household Income  income 50-75k  15%  19%  17%  17%  20%  18%  18%  18%  18%  18%  18%  18%  18%  18%  18%  18%  18%  18%  18%  18%  18%  18%  18%  18%  18%  18%  18%  18%  18%  18%  18%  18%  18%  18%  18%  18%  18%  18%  18%  18%  18%  18%  18%  18%  18%  18%  18%  18%  18%  18%  18%  18%  18%  18%  18%  18%  18%  18%  18%  18%  18%  18%  18%  18%  18%  18%  18%  18%  18%  18%  18%  18%  18%  18%  18%  18%  18%  18%  18%  18%  18%  18%  18%  <                                                                                                                                                                                                                                                                                                                                                                                                                                                                                                                                                              | Pct of Pop. Age 16+                   | . ,                               |        |         |        |        |         |        |        |            |
| Household Income  income 50-75k  15%  19%  17%  17%  20%  18%  18%  18%  18%  18%  18%  18%  18%  18%  18%  18%  18%  18%  18%  18%  18%  18%  18%  18%  18%  18%  18%  36%  31%    income 75-200k  13%  2%  3%  11%  19%  42%  36%  31%  36%  31%  36%  36%  36%  36%  36%  36%  36%  36%  36%  36%  36%  36%  36%  36%  36%  36%  36%  36%  36%  36%  36%  36%  36%  36%  36%  36%  36%  36%  36%  36%  36%  36%  36%  36%  36%  36%  36%  36%  36%  36%  36%  36%  36%  36%  36%  36%  36%  36%  36%  36%  36%  36% <t< td=""><td></td><td></td><td></td><td></td><td></td><td></td><td></td><td></td><td></td><td></td></t<>                                                                                                                                                                                                                                                                                                                                                                                                                                                        |                                       |                                   |        |         |        |        |         |        |        |            |
| income 75-200k  51%  21%  26%  17%  19%  42%  36%  319    income 200k-plus  13%  2%  3%  1%  1%  7%  4%  4%    Musing Stats  Single family  90%  84%  77%  79%  72%  82%  87%  82%    Housing Stats  Immuti-family  10%  16%  23%  21%  28%  18%  13%  18%    Housing Stats  Immuti-family  10%  16%  23%  21%  55%  54%  35%  42%    Housing Stats  Immuti-family  10%  56%  53%  45%  46%  65%  56%                                                                                                                                                                                                                                                                                                                                                                                                                                                                                                                                                                                                                                                                                   |                                       |                                   | 13%    |         |        |        |         | 19%    |        | 24%        |
| income 200k-plus  13%  2%  3%  1%  1%  7%  4%  4%    Multi-family  90%  84%  77%  79%  72%  82%  87%  82%  87%  82%  87%  82%  87%  82%  18%  18%  16%  23%  21%  28%  18%  13%  14%  44%  47%  55%  54%  35%  35%  42%    Multi-family  25%  44%  47%  55%  54%  35%  65%  58%    Mowned  75%  56%  53%  45%  46%  65%  56%                                                                                                                                                                                                                                                                                                                                                                                                                                                                                                                                                                                                                                                                                                                                                            | Household Income                      | income 50-75k                     | 15%    | 19%     | 17%    | 17%    | 20%     | 18%    | 18%    | 18%        |
| Single family  90%  84%  77%  79%  72%  82%  87%  82%    Housing Stats  multi-family  10%  16%  23%  21%  28%  18%  13%  18%    rented  25%  44%  47%  55%  54%  35%  35%  42%    owned  75%  56%  53%  45%  46%  65%  56%                                                                                                                                                                                                                                                                                                                                                                                                                                                                                                                                                                                                                                                                                                                                                                                                                                                              |                                       | income 75-200k                    | 51%    | 21%     | 26%    | 17%    | 19%     | 42%    | 36%    | 31%        |
| Multi-family  10%  16%  23%  21%  28%  18%  13%  18%    Housing Stats  rented  25%  44%  47%  55%  54%  35%  35%  42%    owned  75%  56%  53%  45%  46%  65%  65%  58%                                                                                                                                                                                                                                                                                                                                                                                                                                                                                                                                                                                                                                                                                                                                                                                                                                                                                                                  |                                       | income 200k-plus                  | 13%    | 2%      | 3%     | 1%     | 1%      | 7%     | 4%     | 4%         |
| Housing Stats  rented  25%  44%  47%  55%  54%  35%  35%  42%    owned  75%  56%  53%  45%  46%  65%  65%  58%                                                                                                                                                                                                                                                                                                                                                                                                                                                                                                                                                                                                                                                                                                                                                                                                                                                                                                                                                                          |                                       | single family                     | 90%    | 84%     | 77%    | 79%    | 72%     | 82%    | 87%    | 82%        |
| Housing Stats  rented  25%  44%  47%  55%  54%  35%  35%  42%    owned  75%  56%  53%  45%  46%  65%  65%  58%                                                                                                                                                                                                                                                                                                                                                                                                                                                                                                                                                                                                                                                                                                                                                                                                                                                                                                                                                                          |                                       | multi-family                      | 10%    | 16%     | 23%    | 21%    | 28%     | 18%    | 13%    | 18%        |
| owned 75% 56% 53% 45% 46% 65% 65% 58%                                                                                                                                                                                                                                                                                                                                                                                                                                                                                                                                                                                                                                                                                                                                                                                                                                                                                                                                                                                                                                                   | Housing Stats                         |                                   |        |         |        |        |         |        |        | 429        |
|                                                                                                                                                                                                                                                                                                                                                                                                                                                                                                                                                                                                                                                                                                                                                                                                                                                                                                                                                                                                                                                                                         |                                       |                                   |        |         |        |        |         |        |        |            |
|                                                                                                                                                                                                                                                                                                                                                                                                                                                                                                                                                                                                                                                                                                                                                                                                                                                                                                                                                                                                                                                                                         |                                       | ownod                             |        |         |        |        |         |        |        |            |