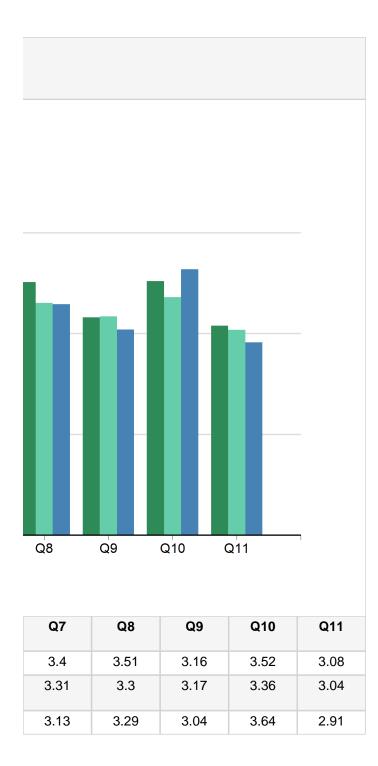

| Survey<br>Date | Number of<br>Respondents | Overall | Q1   | Q2   | Q3   | Q4   | Q5   | Q6   |
|----------------|--------------------------|---------|------|------|------|------|------|------|
| 10/4/2019      | N=220                    | 3.43    | 3.4  | 3.06 | 3.85 | 3.81 | 3.77 | 3.2  |
| 10/29/202<br>1 | N=194                    | 3.32    | 3.12 | 2.9  | 3.77 | 3.72 | 3.72 | 3.14 |
| 4/1/2022       | N=182                    | 3.29    | 3.03 | 2.84 | 3.87 | 3.75 | 3.65 | 3.04 |