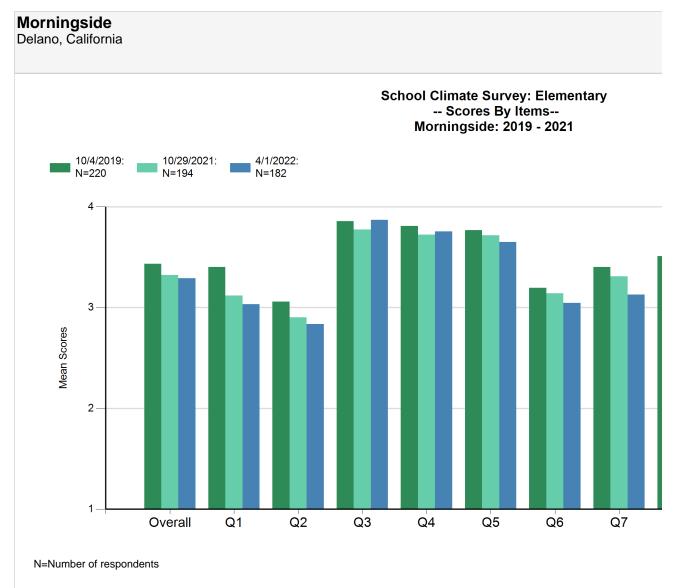

| Survey<br>Date | Number of<br>Respondents | Overall | Q1   | Q2   | Q3   | Q4   | Q5   | Q6   |
|----------------|--------------------------|---------|------|------|------|------|------|------|
| 10/4/2019      | N=220                    | 3.43    | 3.4  | 3.06 | 3.85 | 3.81 | 3.77 | 3.2  |
| 10/29/202<br>1 | N=194                    | 3.32    | 3.12 | 2.9  | 3.77 | 3.72 | 3.72 | 3.14 |
| 4/1/2022       | N=182                    | 3.29    | 3.03 | 2.84 | 3.87 | 3.75 | 3.65 | 3.04 |