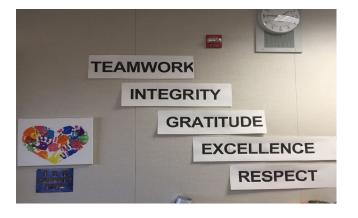

NEW - Art Wall, Reading Club K-4.

participation in activities throughout the year are posted and sent to parents.

Ample opportunities for parent

"The Tiger Way" is seen throughout the school as a reminder to staff and students of the school's vision for each person that walks on their campus.