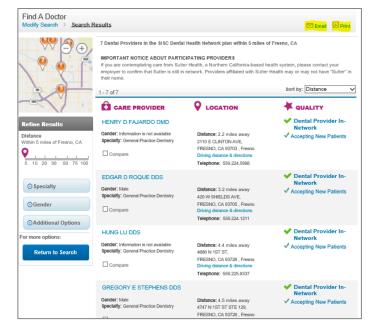

Web |
|-----------------|-------------------------------------------------------------------------------------------------|-------------------------------------------------------------|
|                 | Find a Dentis                                                                                   | .t .                                                        |
|                 |                                                                                                 |                                                             |
| SISC Dental Hea | Ith Network (Available in the following counties st<br>Riverside, San Luis Obispo, Santa Barbar |                                                             |



View your search results.

You can also email and print your results.



#### Go mobile!

Use your smartphone or other mobile device to find dentists, doctors, hospitals and more with our free Anthem app from the App Store<sup>SM</sup> or Google Play<sup>™</sup>. Just search for Anthem Blue Cross and download the app. You can even get turn-by-turn directions to find a dentist's office.