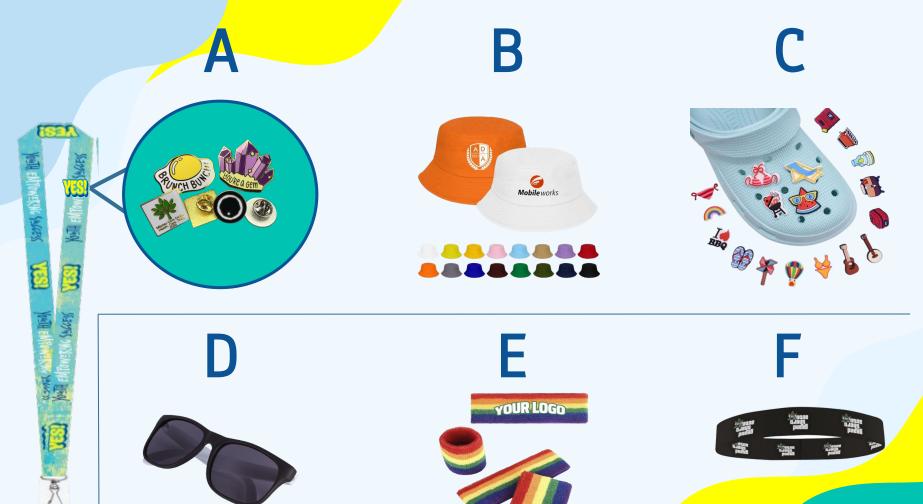

Choose <u>3</u> accessories that are your favorite!

Check all that apply.

| A - Enamel Pin          |
|-------------------------|
| B - Bucket Hat          |
| C - Croc Jibbitz Charms |
| D - Sunglasses          |
|                         |

E - Rainbow Headband & Wristband Set

| F - | Workout | Headband |
|-----|---------|----------|
|-----|---------|----------|

I don't like any of these

6. Every year, we have a different YES! Conference fun items for you to have the rest of \* the year. We need your help on picking your TOP 3 favorite items for this year's conference!