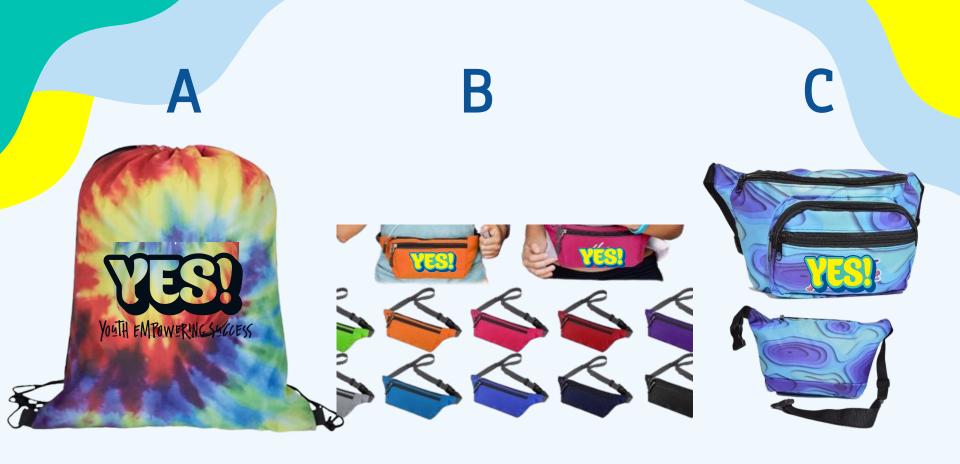

- B Rainbow Tie-Dye
- C Blue Tiger Stripe Tie-Dye
- I don't like any of these

3. Every year, we have a different YES! Conference backpack. We need your help on picking your favorite type of backpack or fanny-pack for this year's conference! Vote on your favorite bag design!

Mark only one oval.

|  | ) A - | Rainbow | Tie-Dye |
|--|-------|---------|---------|
|--|-------|---------|---------|

- B Solid Color Fanny-Pack
- C Blue Tie-Dye Fanny-Pack
- I don't like any of these

Vote on your favorite pen or pencil design!