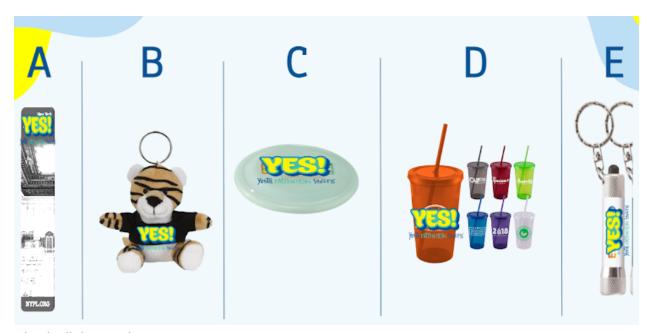

E - Rainbow Headband & Wristband Set

| F - | Workout | Headband |
|-----|---------|----------|
|-----|---------|----------|

I don't like any of these

6. Every year, we have a different YES! Conference fun items for you to have the rest of \* the year. We need your help on picking your TOP 3 favorite items for this year's conference!

Choose **3** items that are your favorite!

Check all that apply.

|  | A - Bookmar | k |
|--|-------------|---|
|--|-------------|---|

- B Beanbag Key Chain
- C Glow In The Dark Frisbee
- D Plastic Drinking Cup & Straw
- E Keychain Flashlight
- I don't like any of these