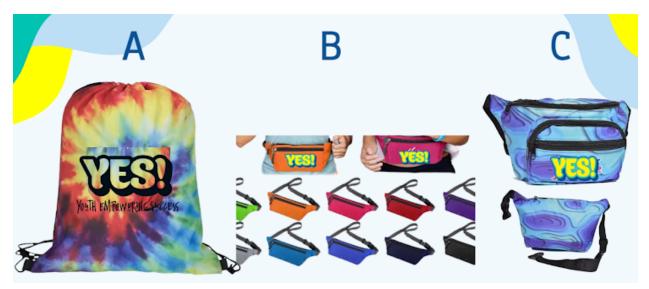

- B Rainbow Tie-Dye
- C Blue Tiger Stripe Tie-Dye
- I don't like any of these

3. Every year, we have a different YES! Conference backpack. We need your help on picking your favorite type of backpack or fanny-pack for this year's conference! Vote on your favorite bag design!

Mark only one oval.

|  | ) A - | Rainbow | Tie-Dye |
|--|-------|---------|---------|
|--|-------|---------|---------|

- B Solid Color Fanny-Pack
- C Blue Tie-Dye Fanny-Pack
- I don't like any of these

Vote on your favorite pen or pencil design!