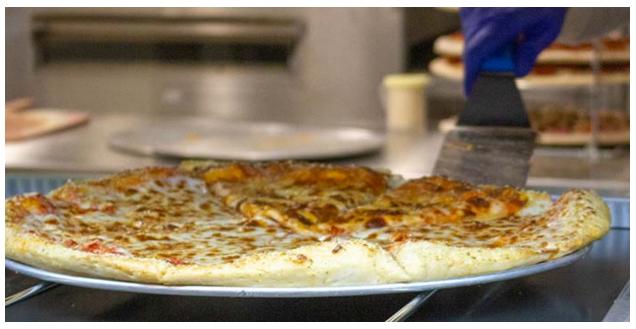

Thank you!

\* Indicates required question

1. PIZZA! Students voted and pizza received the most votes. Bakersfield College has a fantastic pizza kitchen and we would like to know what are your favorite topping combinations.

Vote for 3 of your favorite pizza combos!

Check all that apply.

| Cheese                                                                     |
|----------------------------------------------------------------------------|
| Pepperoni                                                                  |
| Pepperoni and Sausage                                                      |
| Combination                                                                |
| Meat Lovers (pepperoni, Italian sausage, ham, bacon, seasoned pork and bee |
| Veggie (Everything from peppers and mushrooms, to tomatoes and onions.)    |
| Hawaiian Pizza (pineapple and ham)                                         |
| Vegan                                                                      |
| I don't like any of these.                                                 |
|                                                                            |