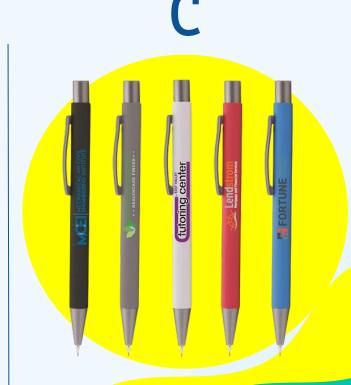

Mark only one oval.

|  | A - | Gel | Pen |
|--|-----|-----|-----|
|  |     |     |     |

- B 4-Color Retractable Ballpoint Pen
- C Mechanical pencil
- I don't like any of these

5. Every year, we have a different YES! Conference accessories for you to wear the rest \* of the year. We need your help on picking your TOP 3 favorite accessories for this year's conference!