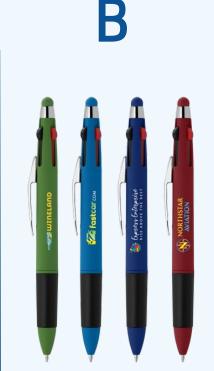

Mark only one oval.

|  | A - | Gel | Pen |
|--|-----|-----|-----|
|  |     |     |     |

- B 4-Color Retractable Ballpoint Pen
- C Mechanical pencil
- I don't like any of these

5. Every year, we have a different YES! Conference accessories for you to wear the rest \* of the year. We need your help on picking your TOP 3 favorite accessories for this year's conference!