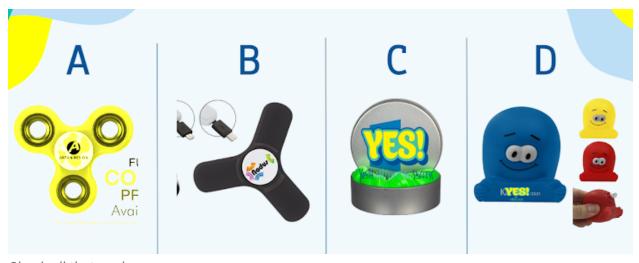

Choose **3** items that are your favorite!

Check all that apply.

|  | A - Bookmar | k |
|--|-------------|---|
|--|-------------|---|

- B Beanbag Key Chain
- C Glow In The Dark Frisbee
- D Plastic Drinking Cup & Straw
- E Keychain Flashlight
- I don't like any of these

Choose **2** fidget toys that are your favorite!

Check all that apply.

| A - Fidget Spinner            |
|-------------------------------|
| B - Fidget Spinner Power Bank |
| C - Fidget Putty              |
| D - Squishy Fidget Toy        |
| I don't like any of these     |