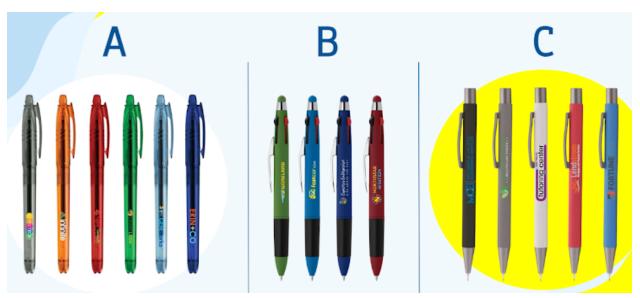

Mark only one oval.

|  | ) A - | Rainbow | Tie-Dye |
|--|-------|---------|---------|
|--|-------|---------|---------|

- B Solid Color Fanny-Pack
- C Blue Tie-Dye Fanny-Pack
- I don't like any of these

Vote on your favorite pen or pencil design!

Mark only one oval.

|  | A - | Gel | Pen |
|--|-----|-----|-----|
|  |     |     |     |

- B 4-Color Retractable Ballpoint Pen
- C Mechanical pencil
- I don't like any of these

5. Every year, we have a different YES! Conference accessories for you to wear the rest \* of the year. We need your help on picking your TOP 3 favorite accessories for this year's conference!