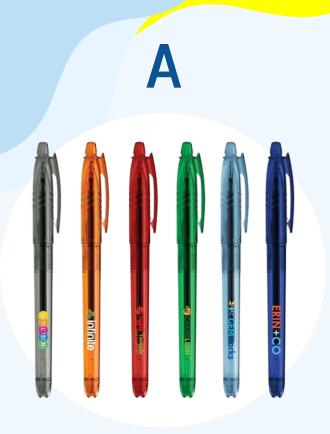

Mark only one oval.

|  | A - | Gel | Pen |
|--|-----|-----|-----|
|  |     |     |     |

- B 4-Color Retractable Ballpoint Pen
- C Mechanical pencil
- I don't like any of these

5. Every year, we have a different YES! Conference accessories for you to wear the rest \* of the year. We need your help on picking your TOP 3 favorite accessories for this year's conference!