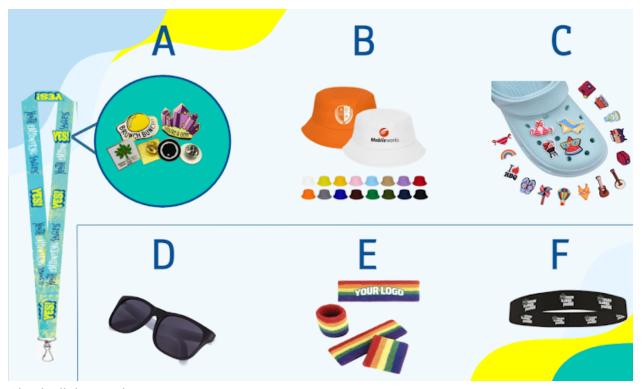

Mark only one oval.

|  | A - | Gel | Pen |
|--|-----|-----|-----|
|  |     |     |     |

- B 4-Color Retractable Ballpoint Pen
- C Mechanical pencil
- I don't like any of these

5. Every year, we have a different YES! Conference accessories for you to wear the rest \* of the year. We need your help on picking your TOP 3 favorite accessories for this year's conference!

Choose <u>3</u> accessories that are your favorite!

Check all that apply.

| A - Enamel Pin          |
|-------------------------|
| B - Bucket Hat          |
| C - Croc Jibbitz Charms |
| D - Sunglasses          |
|                         |

E - Rainbow Headband & Wristband Set

| F - | Workout | Headband |
|-----|---------|----------|
|-----|---------|----------|

I don't like any of these

6. Every year, we have a different YES! Conference fun items for you to have the rest of \* the year. We need your help on picking your TOP 3 favorite items for this year's conference!