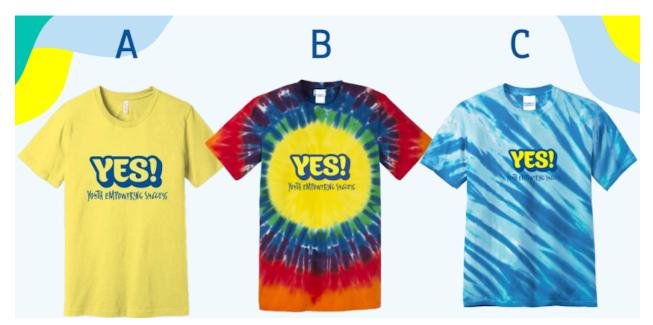

2. Every year, we have a different YES! Conference t-shirt. We need your help on picking \* your favorite t-shirt design for this year's conference!

Vote on your favorite t-shirt!

Mark only one oval.

|   | ) | Α   | - Y | ell    | l٥٧    | N |
|---|---|-----|-----|--------|--------|---|
| _ |   | , , |     | $\sim$ | $\sim$ |   |

- B Rainbow Tie-Dye
- C Blue Tiger Stripe Tie-Dye
- I don't like any of these

3. Every year, we have a different YES! Conference backpack. We need your help on picking your favorite type of backpack or fanny-pack for this year's conference! Vote on your favorite bag design!