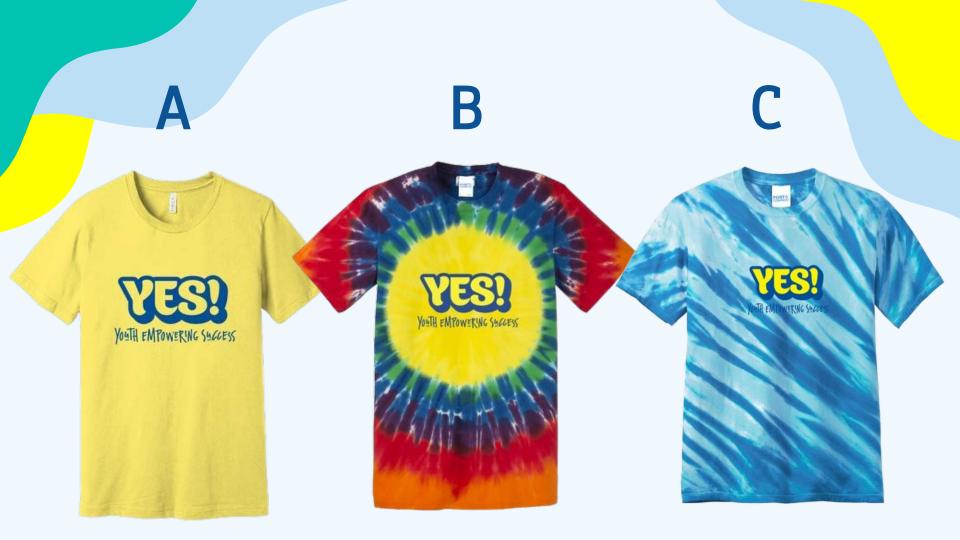

2. Every year, we have a different YES! Conference t-shirt. We need your help on picking \* your favorite t-shirt design for this year's conference!

Vote on your favorite t-shirt!

Mark only one oval.

|   | ) | Α   | - Y | ell    | l٥٧    | N |
|---|---|-----|-----|--------|--------|---|
| _ |   | , , |     | $\sim$ | $\sim$ |   |

- B Rainbow Tie-Dye
- C Blue Tiger Stripe Tie-Dye
- I don't like any of these

3. Every year, we have a different YES! Conference backpack. We need your help on picking your favorite type of backpack or fanny-pack for this year's conference! Vote on your favorite bag design!