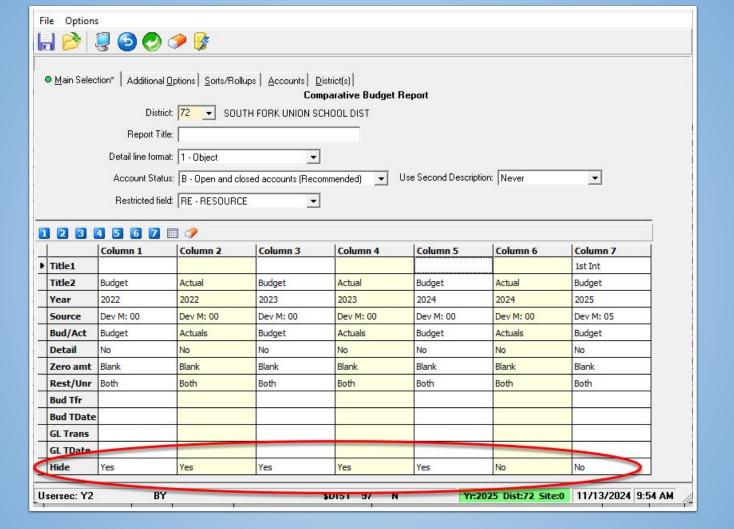

working budget as your
   Source
- Select the Target
   Model created for
   your 1st interim



- Go back to Budget Development
- Choose the 1st Interim model
- Then hit the binocular "search" icon



- The search results should show that there are account lines and budget amounts in that model
- If it says no accounts found, something went wrong and you'll need to transfer your working budget again



- Open Comparative Budget Report
- BDR110





- Open Column 7 (Or any column you choose)
- Title as 1st interim
- FY should be current
- Source should be Development Budget and the Model number for your 1st interim
- Click Green Save arrow



- Open Column 6 (Or any column you choose)
- Title as Working
- FY should be current
- Source should be W-Working Budget
- Click Green Save arrow





|                                          |              | ı                                                     |                      |