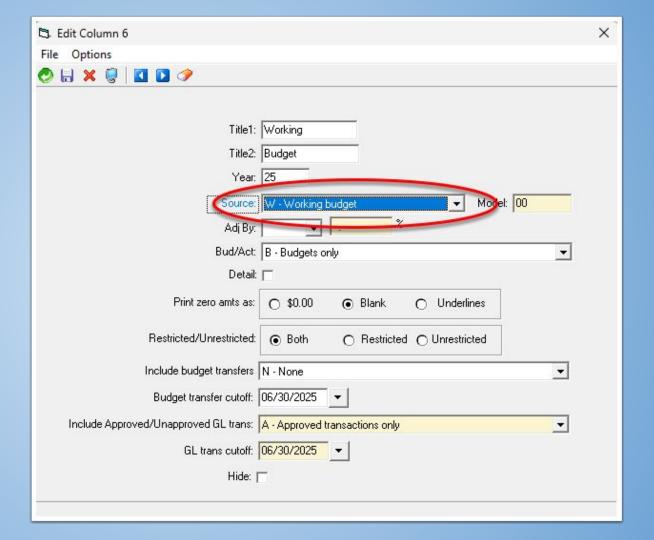

e working budget as your
   Source
- Select the Target
   Model created for
   your 1st interim



- Go back to Budget Development
- Choose the 1st Interim model
- Then hit the binocular "search" icon



- The search results should show that there are account lines and budget amounts in that model
- If it says no accounts found, something went wrong and you'll need to transfer your working budget again



- Open Comparative Budget Report
- BDR110





- Open Column 7 (Or any column you choose)
- Title as 1st interim
- FY should be current
- Source should be Development Budget and the Model number for your 1st interim
- Click Green Save arrow



- Open Column 6 (Or any column you choose)
- Title as Working
- FY should be current
- Source should be W-Working Budget
- Click Green Save arrow





|                                          |              | ı                                                     |                      |