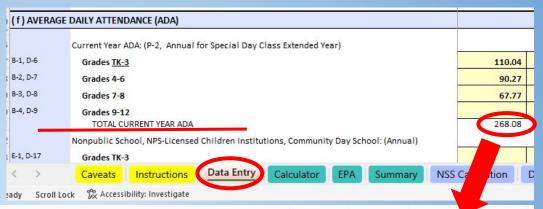

| Midway E       | idway Elementary (63669)                                                                                                                                |                        | -22       | 2022-23   | 2023-24      | 2024-25      | 2025-26      | 2026-27      | 2027-28      | 2028-29   |  |
|----------------|---------------------------------------------------------------------------------------------------------------------------------------------------------|------------------------|-----------|-----------|--------------|--------------|--------------|--------------|--------------|-----------|--|
| c) PROPERT     | YTAXES                                                                                                                                                  |                        |           |           |              |              |              |              |              |           |  |
| C-1 A-6        | Estimated Property Taxes (excluding RDA)                                                                                                                | \$ 79                  | 99,780 \$ | 1,256,879 | \$ 1,265,699 | 1,265,655    | \$ 1,265,655 | \$ 1,265,655 | \$ 1,265,655 | 1,265,655 |  |
| 3-5            | Redevelopment Agency Local Revenue                                                                                                                      |                        | - \$      | \$ -      | \$ - \$      | \$ -         |              |              |              |           |  |
|                | Less In-Lieu Property Tax Transfer                                                                                                                      | \$                     | - \$      |           | \$ -         | \$ -         | \$ -         | \$ -         | \$ -         | \$ -      |  |
|                | Total Local Revenue                                                                                                                                     | \$ 79                  | 99,780 \$ | 1,256,879 | \$ 1,265,699 | \$ 1,265,655 | \$ 1,265,655 | \$ 1,265,655 | \$ 1,265,655 | 1,265,65  |  |
| e ) UNDUPLI    | ICATED PUPIL PERCENTAGE                                                                                                                                 | Ì                      |           |           |              | -            |              |              |              |           |  |
| -1.27A-3.2     | District Enrollment (second prior year)                                                                                                                 |                        | 88        | 72        |              |              |              |              |              |           |  |
| 4-1.1/A-3.1    | District Enrollment (first prior year)                                                                                                                  |                        | 64        |           |              |              |              |              |              |           |  |
| 4-1/A-3        | District Enrollment                                                                                                                                     |                        | 64        | 85        | 85           | 85           | 85           | 85           | 85           |           |  |
| 4-2.21A-4.2    | COE Enrollment (second prior year)                                                                                                                      |                        | -         | -         |              |              |              |              |              |           |  |
| -2.1/A-4.1     | COE Enrollment (first prior year)                                                                                                                       |                        | -         |           |              |              |              |              |              |           |  |
| -21A-4         | COE Enrollment                                                                                                                                          |                        |           | -         |              |              |              |              |              |           |  |
|                | Total Enrollment                                                                                                                                        |                        | 64        | 85        | 85           | 85           | 85           | 85           | 85           |           |  |
| 3-1.2 / B-3.2  | District Unduplicated Pupil Count (second prior year)                                                                                                   |                        | 50        | 44        |              |              |              |              |              |           |  |
| 3-1.1/B-3.1    | District Unduplicated Pupil Count (first prior year)                                                                                                    |                        | 44        | 28        |              |              |              |              |              |           |  |
| 3-1/B-3        | District Unduplicated Pupil Count                                                                                                                       |                        | 28        | 50        | 44           | 44           | 44           | 44           | 44           |           |  |
| DA used for th | ne Transitional Kindergarten Add-on ONLY:                                                                                                               |                        |           |           |              |              |              |              |              |           |  |
| i-10           | TK (Commencing in 2022-23)                                                                                                                              |                        | 20        | 1.04      | 1.82         | 1.82         | 1.82         | 1.82         | 1.82         | 1.        |  |
|                | ase, Supplemental and Concentration Grant Calculations:<br>ade span. The calculator will determine the most advantageous funding option for each year's | s funding calculation. |           |           |              |              |              |              |              |           |  |
|                | Current Year ADA: (P-2, Necessary Small Schools, Annual for Special Day Class E                                                                         | xtended Year)          |           |           |              |              |              |              |              |           |  |
|                | Grades TK-3                                                                                                                                             |                        | 14.30     | 24.20     | 20.14        | 20.14        | 20.14        | 20.14        | 20.14        | 20        |  |
| B-1, D-5       | Grades 4-6                                                                                                                                              |                        | 15.07     | 13.72     | 11.63        | 11.0.        | 11.63        | 11.63        | 11.63        | -11       |  |
|                | Grades 7-8                                                                                                                                              |                        | 8.00      | 9.39      | 6.57         | 6.57         | 6.57         | 6.57         | 6.57         | 6         |  |
|                | Grades 9-12 TOTAL CURRENT YEAR ADA                                                                                                                      |                        | 37.37     | 47.31     | 38.34        | 38.34        | 38.34        | 38.34        | 38.34        | 38        |  |