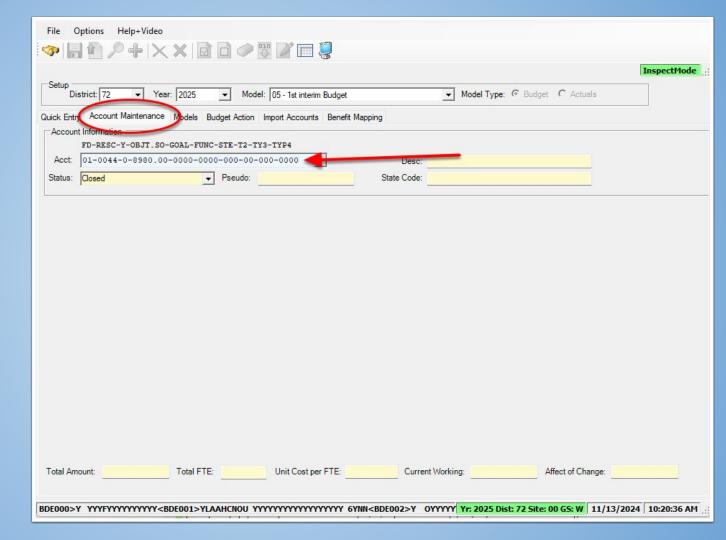

TOTAL 1000



## **Working in the Model**

- Make sure you are in the correct Model
- Use the search/wildcards to filter by Resource or any other combination of accounts to help you drill down your budget
- Example: Resource 3010 Obect 4??? To look at supplies only



## **Working in the Model**

- This example shows everything budget in Resource 3010
- Changes can be made by click the Green Arrow
   Sheet icon and entering the amount in the "Amount" column
- Update changes are reflected at the bottom



## **Working in the Model**

 Optional check at the bottom to show Income and Expense totals to help with balancing out resources





# Add account line to Model

- Click the Account Maintenance tab in Budget Development
- Type in the account you want to add
- Click Search "binoculars"



# Add account line to Model

Click the Green
 Arrow Sheet icon
 to open the
 amount section



## Add account line to Model

- Add the amount and any other details for that account
- After adding the amount, click the Save icon
- That account and amount will now be in your model





- Open Cash Flow Report from the Job Menu
- GLD310



- In Current Year, use date cut off of 10/31
- Make sure to choose Report 1
- Click the "Create Comma Delimited File"



- For Prior Year, use dates 11/1 through 6/30
- Select Report 1
- Click the "Create Comma Delimited File"





- Select the A Column
- Click the "Text To Columns"



 Choose the Delimited option



Click on Comma





- Click on Current Year Download
   Tab
- Open the Current year file you saved earlier
- Copy the information from that