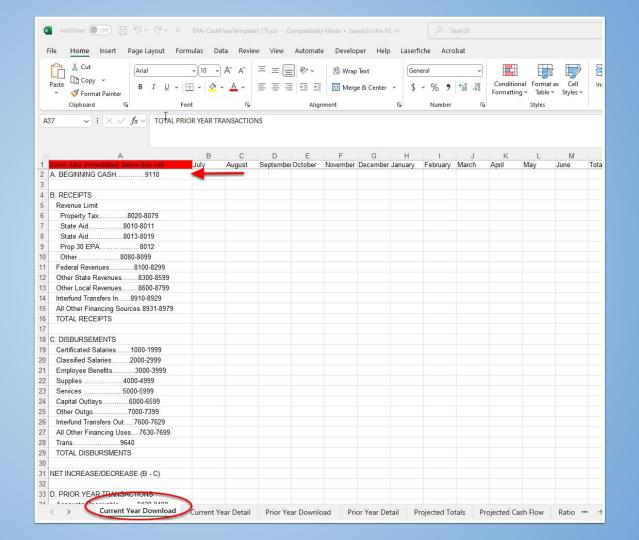

o open the
 amount section



## Add account line to Model

- Add the amount and any other details for that account
- After adding the amount, click the Save icon
- That account and amount will now be in your model





- Open Cash Flow Report from the Job Menu
- GLD310



- In Current Year, use date cut off of 10/31
- Make sure to choose Report 1
- Click the "Create Comma Delimited File"



- For Prior Year, use dates 11/1 through 6/30
- Select Report 1
- Click the "Create Comma Delimited File"





- Select the A Column
- Click the "Text To Columns"



 Choose the Delimited option



Click on Comma





- Click on Current Year Download
   Tab
- Open the Current year file you saved earlier
- Copy the information from that sheet and past in CELL A1
- Then do the same for Prior Year sheet



- Check to make sure the information that was pasted is shown correctly
- Click the Detail
   Tab to make sure
   dollar amounts are
   in the correct
   months



- Click on the Projected Totals tab
- Enter in your 1st interim budget information



- When completed you should see a full year cash flow projection on the Projected Cash Flow tab
- Make any changes or tweaks as necessary at this point!





- In Finance folder open SACS
- Select SACS Interim Export



- Label description1st Interim
- Filename should be "251" followed by the two digit district code
- Select correct interim period



- Click "Additional Options" tab
- Original Budget
   Source Should be
   Approved
- Board Approved
   Budget should be
   Working
- Actuals to Date cutoff date should be October 31
- Projected Y