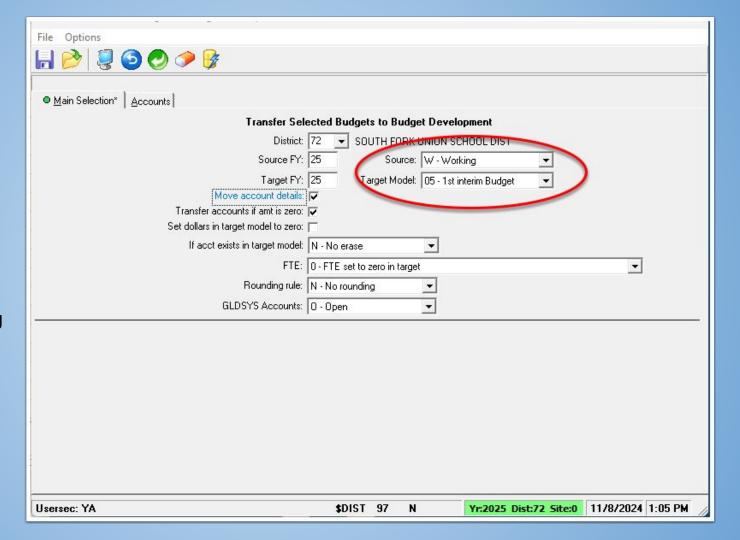

|           | 13,625.94 |



- Job Menu
- Open Budget Development



Click on the Models tab





- Make sure you are in the current fiscal year
- You will see all the models you have previously created

17

18

19

20

Closed -

Closed -

Closed -

Closed

- Select any blank numbered slot and click the green arrow "change" icon
- Type in the name of your 1st interim model
- Make sure to leave Status as "open"



- We will transfer a copy of the working budget to the model we just created
- Open the Transfer
   Selected Budgets to
   Budget Development
   BDE005



- Make sure Source
   FY is the current
   fiscal year as well
   as Target
- Make sure Move account details is checked
- Select the working budget as your
   Source
- Select the Target
   Model created for
   your 1st interim



- Go back to Budget Development
- Choose the 1st Interim model
- Then hit the binocular "search" icon



- The search results should show that there are account lines and budget amounts in that model
- If it says no accounts found, something went wrong and you'll need to transfer your working budget again



- Open Comparative Budget Report
- BDR110





- Open Column 7 (Or any column you choose)
- Title as 1st interim
- FY should be current
- Source should be Development Budget and the Model number for your 1st interim
- Click Green Save arrow



- Open Column 6 (Or any column you choose)
- Title as Working
- FY should be current
- Source should be W-Working Budget
- Click Green Save arrow





|                                          |              | ı