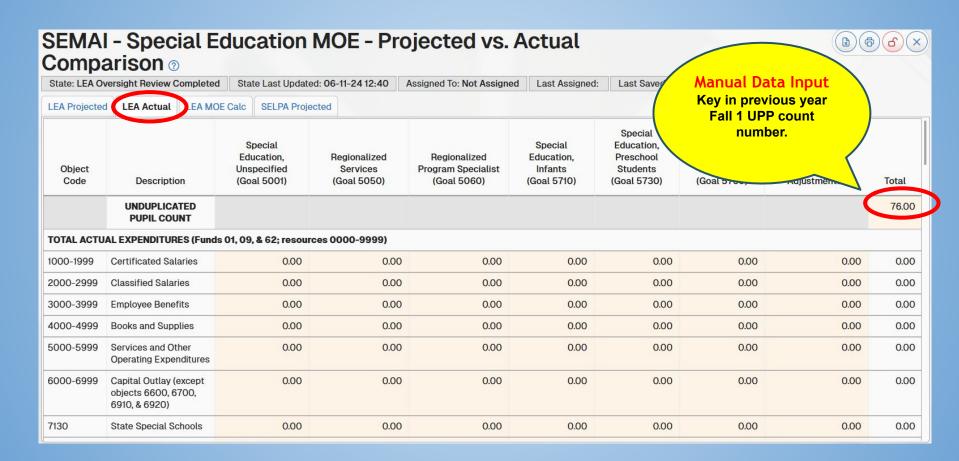

| LEA Total                     | 60                       |

### **SEMAI**



### **SEMAI- LEA Projected Tab**



#### **SEMAI- LEA Actual Tab**



#### **Exempt Reduction Under 34 CFR Section 300.204**

- An LEA may reduce the level of expenditures to required MOE standard if expenditures occurred as a result of one or more of the following conditions (4):
- The voluntary departure, by retirement or otherwise, or departure for just cause, of certificated and/or classified special education or related services personnel (does not include contract non-renewal or staff lay-off due to budget shortfall).
- 2. A decrease in enrollment of children with disabilities.
- 3. The termination of the obligation to provide a program of special education to a particular child with a disability that is an exceptionally costly program because:
  - A. Child has left the jurisdiction of the agency; OR
  - B. Child has reached the age at which the obli