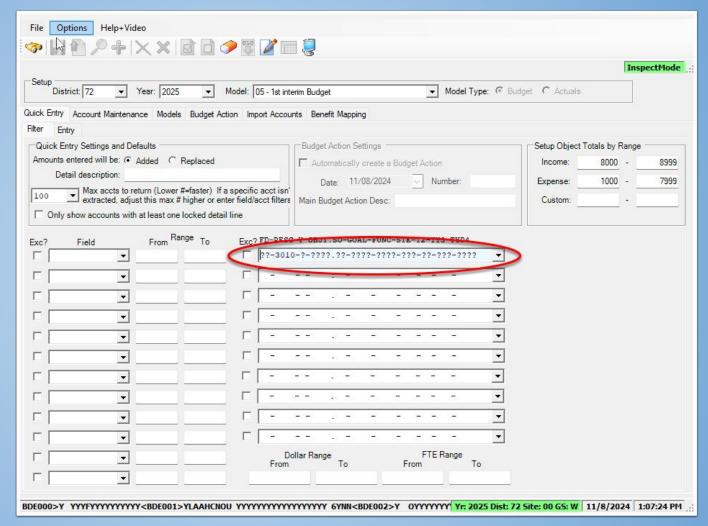

|                               | 1 OFO FEG                   | 1 050 550                      |

1 050 559 1 050 559

TOTAL 1000



## **Working in the Model**

- Make sure you are in the correct Model
- Use the search/wildcards to filter by Resource or any other combination of accounts to help you drill down your budget
- Example: Resource 3010 Obect 4??? To look at supplies only



## **Working in the Model**

- This example shows everything budget in Resource 3010
- Changes can be made by click the Green Arrow
   Sheet icon and entering the amount in the "Amount" column
- Update changes are reflected at the bottom



## **Working in the Model**

 Optional check at the bottom to show Income and Expense totals to help with balancing out resources





# Add account line to Model

- Click the Account Maintenance tab in Budget Development
- Type in the account you want to add
- Click Search "binoculars"



# Add account line to Model

Click the Green
 Arrow Sheet icon
 to open the
 amount section



## Add account line to Model

- Add the amount and any other details for that account
- After adding the amount, click the Save icon
- That account and amount will now be