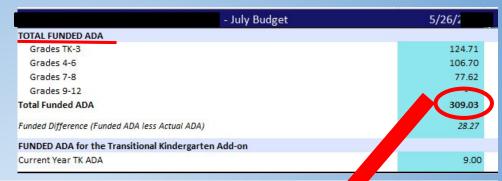

| Midway E       | idway Elementary (63669)                                                                                                                                |                        | -22       | 2022-23   | 2023-24      | 2024-25      | 2025-26      | 2026-27      | 2027-28      | 2028-29   |  |
|----------------|---------------------------------------------------------------------------------------------------------------------------------------------------------|------------------------|-----------|-----------|--------------|--------------|--------------|--------------|--------------|-----------|--|
| c) PROPERT     | YTAXES                                                                                                                                                  |                        |           |           |              |              |              |              |              |           |  |
| C-1 A-6        | Estimated Property Taxes (excluding RDA)                                                                                                                | \$ 79                  | 99,780 \$ | 1,256,879 | \$ 1,265,699 | 1,265,655    | \$ 1,265,655 | \$ 1,265,655 | \$ 1,265,655 | 1,265,655 |  |
| 3-5            | Redevelopment Agency Local Revenue                                                                                                                      |                        | - \$      | \$ -      | \$ - \$      | \$ -         |              |              |              |           |  |
|                | Less In-Lieu Property Tax Transfer                                                                                                                      | \$                     | - \$      |           | \$ -         | \$ -         | \$ -         | \$ -         | \$ -         | \$ -      |  |
|                | Total Local Revenue                                                                                                                                     | \$ 79                  | 99,780 \$ | 1,256,879 | \$ 1,265,699 | \$ 1,265,655 | \$ 1,265,655 | \$ 1,265,655 | \$ 1,265,655 | 1,265,65  |  |
| e ) UNDUPLI    | ICATED PUPIL PERCENTAGE                                                                                                                                 | Ì                      |           |           |              | -            |              |              |              |           |  |
| -1.27A-3.2     | District Enrollment (second prior year)                                                                                                                 |                        | 88        | 72        |              |              |              |              |              |           |  |
| 4-1.1/A-3.1    | District Enrollment (first prior year)                                                                                                                  |                        | 64        |           |              |              |              |              |              |           |  |
| 4-1/A-3        | District Enrollment                                                                                                                                     |                        | 64        | 85        | 85           | 85           | 85           | 85           | 85           |           |  |
| 4-2.21A-4.2    | COE Enrollment (second prior year)                                                                                                                      |                        | -         | -         |              |              |              |              |              |           |  |
| -2.1/A-4.1     | COE Enrollment (first prior year)                                                                                                                       |                        | -         |           |              |              |              |              |              |           |  |
| -21A-4         | COE Enrollment                                                                                                                                          |                        |           | -         |              |              |              |              |              |           |  |
|                | Total Enrollment                                                                                                                                        |                        | 64        | 85        | 85           | 85           | 85           | 85           | 85           |           |  |
| 3-1.2 / B-3.2  | District Unduplicated Pupil Count (second prior year)                                                                                                   |                        | 50        | 44        |              |              |              |              |              |           |  |
| 3-1.1/B-3.1    | District Unduplicated Pupil Count (first prior year)                                                                                                    |                        | 44        | 28        |              |              |              |              |              |           |  |
| 3-1/B-3        | District Unduplicated Pupil Count                                                                                                                       |                        | 28        | 50        | 44           | 44           | 44           | 44           | 44           |           |  |
| DA used for th | ne Transitional Kindergarten Add-on ONLY:                                                                                                               |                        |           |           |              |              |              |              |              |           |  |
| i-10           | TK (Commencing in 2022-23)                                                                                                                              |                        | 20        | 1.04      | 1.82         | 1.82         | 1.82         | 1.82         | 1.82         | 1.        |  |
|                | ase, Supplemental and Concentration Grant Calculations:<br>ade span. The calculator will determine the most advantageous funding option for each year's | s funding calculation. |           |           |              |              |              |              |              |           |  |
|                | Current Year ADA: (P-2, Necessary Small Schools, Annual for Special Day Class E                                                                         | xtended Year)          |           |           |              |              |              |              |              |           |  |
|                | Grades TK-3                                                                                                                                             |                        | 14.30     | 24.20     | 20.14        | 20.14        | 20.14        | 20.14        | 20.14        | 20        |  |
| B-1, D-5       | Grades 4-6                                                                                                                                              |                        | 15.07     | 13.72     | 11.63        | 11.0.        | 11.63        | 11.63        | 11.63        | -11       |  |
|                | Grades 7-8                                                                                                                                              |                        | 8.00      | 9.39      | 6.57         | 6.57         | 6.57         | 6.57         | 6.57         | 6         |  |
|                | Grades 9-12 TOTAL CURRENT YEAR ADA                                                                                                                      |                        | 37.37     | 47.31     | 38.34        | 38.34        | 38.34        | 38.34        | 38.34        | 38        |  |