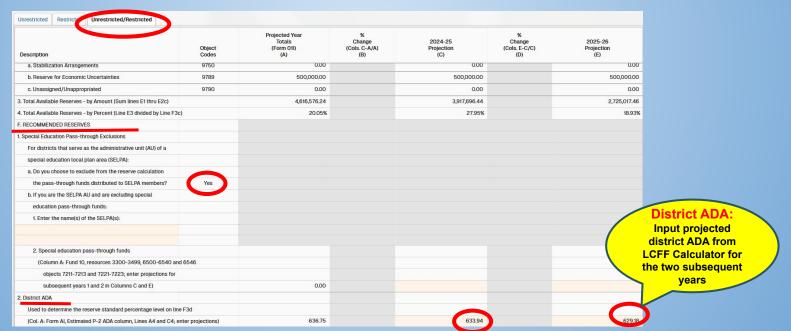

| STATE MINIMUM RESI            | STATE MINIMUM RESERVE REQUIREMENTS FOR 2024-25 |  |  |  |  |  |  |  |  |
|-------------------------------|------------------------------------------------|--|--|--|--|--|--|--|--|
| Reserve Requirement           | District ADA Range                             |  |  |  |  |  |  |  |  |
| The greater of 5% or \$87,000 | 0 to 300                                       |  |  |  |  |  |  |  |  |
| The greater of 4% or \$87,000 | 301 to 1,000                                   |  |  |  |  |  |  |  |  |
| 3%                            | 1,001 to 30,000                                |  |  |  |  |  |  |  |  |
| 2%                            | 30,001 to 250,000                              |  |  |  |  |  |  |  |  |
| 1%                            | 250,001 and higher                             |  |  |  |  |  |  |  |  |