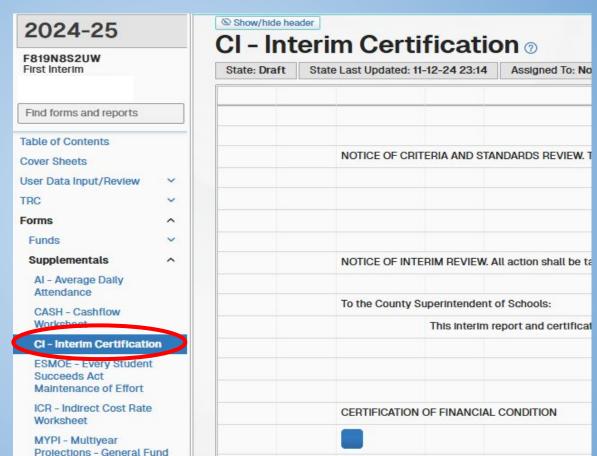

Form CI (with signature)

**Criteria and Standards** 

TRC

**Promote to County Office** 