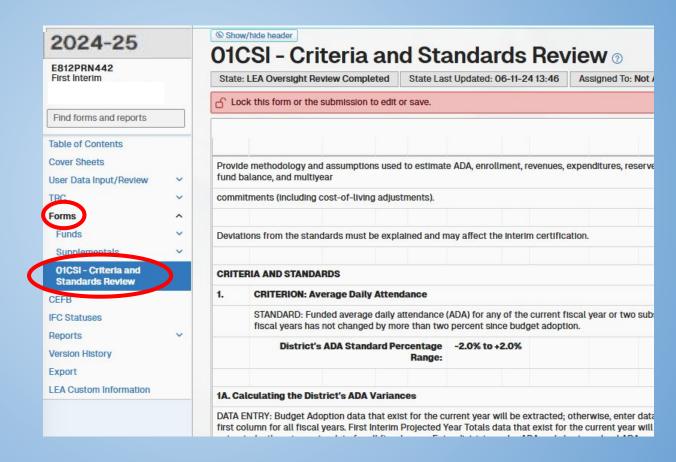

Form CI (with signature)

**Criteria and Standards** 

TRC

**Promote to County Office** 