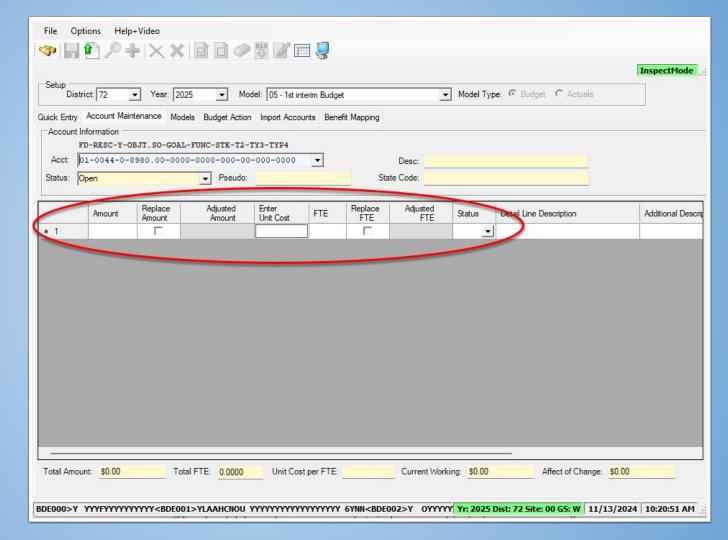

search/wildcards to filter by Resource or any other combination of accounts to help you drill down your budget
- Example: Resource 3010 Obect 4??? To look at supplies only



## **Working in the Model**

- This example shows everything budget in Resource 3010
- Changes can be made by click the Green Arrow
   Sheet icon and entering the amount in the "Amount" column
- Update changes are reflected at the bottom



## **Working in the Model**

 Optional check at the bottom to show Income and Expense totals to help with balancing out resources





# Add account line to Model

- Click the Account Maintenance tab in Budget Development
- Type in the account you want to add
- Click Search "binoculars"



# Add account line to Model

Click the Green
 Arrow Sheet icon
 to open the
 amount section



## Add account line to Model

- Add the amount and any other details for that account
- After adding the amount, click the Save icon
- That account and amount will now be in your model





- Open Cash Flow Report from the Job Menu
- GLD310



- In Current Year, use date cut off of 10/31
- Make sure to choose Report 1
- Click the "Create Comma Delimited File"



- For Prior Year, use dates 11/1 through 6/30
- Select Report 1
- Click the "Create Comma Delimited File"





- Select the A Column
- Click the "Text To Columns"



 Choose the Delimited option



Click on Comma





- Click on Current Year Download
   Tab
- Open the Current year file you saved earlier
- Copy the information from that sheet and past in CELL A1
- Then do the same for Prior Year sheet



- Check to make sure the i