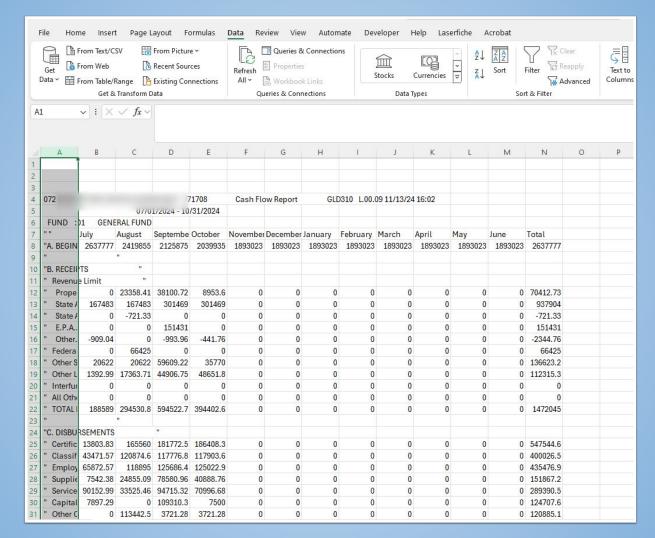

lick the Account Maintenance tab in Budget Development
- Type in the account you want to add
- Click Search "binoculars"



# Add account line to Model

Click the Green
 Arrow Sheet icon
 to open the
 amount section



## Add account line to Model

- Add the amount and any other details for that account
- After adding the amount, click the Save icon
- That account and amount will now be in your model





- Open Cash Flow Report from the Job Menu
- GLD310



- In Current Year, use date cut off of 10/31
- Make sure to choose Report 1
- Click the "Create Comma Delimited File"



- For Prior Year, use dates 11/1 through 6/30
- Select Report 1
- Click the "Create Comma Delimited File"





- Select the A Column
- Click the "Text To Columns"



 Choose the Delimited option



Click on Comma





- Click on Current Year Download
   Tab
- Open the Current year file you saved earlier
- Copy the information from that sheet and past in CELL A1
- Then do the same for Prior Year sheet



- Check to make sure the information that was pasted is shown correctly
- Click the Detail
   Tab to make sure
   dollar amounts are
   in the correct
   months



- Click on the Projected Totals tab
- Enter in your 1st interim budget information



- When completed you should see a full year cash flow projection on the Projected Cash Flow tab
- Make any changes or tweaks as necessary at this point!





- In Finance folder open SACS
- Select SACS Interim Export



- Label description1st Interim
- Filename should be "251" followed by the two digit district code
- Select correct interim period



- Clic