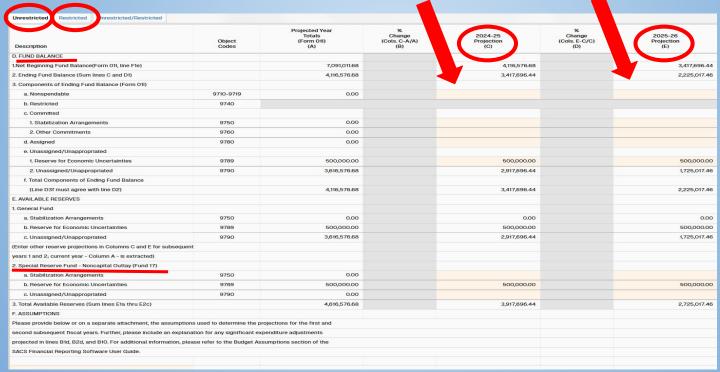

| STATE MINIMUM RESI            | STATE MINIMUM RESERVE REQUIREMENTS FOR 2024-25 |  |  |  |  |  |  |  |  |
|-------------------------------|------------------------------------------------|--|--|--|--|--|--|--|--|
| Reserve Requirement           | District ADA Range                             |  |  |  |  |  |  |  |  |
| The greater of 5% or \$87,000 | 0 to 300                                       |  |  |  |  |  |  |  |  |
| The greater of 4% or \$87,000 | 301 to 1,000                                   |  |  |  |  |  |  |  |  |
| 3%                            | 1,001 to 30,000                                |  |  |  |  |  |  |  |  |
| 2%                            | 30,001 to 250,000                              |  |  |  |  |  |  |  |  |
| 1%                            | 250,001 and higher                             |  |  |  |  |  |  |  |  |