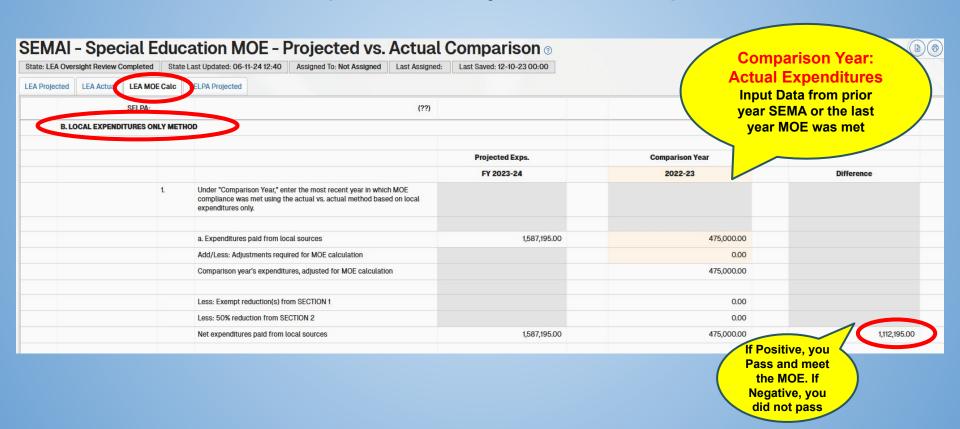

exception [P.L. 108-446]. Stat Current year funding (IDEA Section 611 Local Assistance 132.369.00 Grant Award - Resource 3310 134,909,00 Less: Prior year's funding (IDEA Section 611 Local Assistance Grant Award - Resource 3310) Increase in funding (if difference is positive) 0.00 0.00 (a) Maximum available for MOE reduction (50% of increase in funding)

# Reduction to MOE Requirement Under IDEA, Section 613

- "50 Percent Rule"
- Complete section 2 only if expenditures could be offset by up to 50 percent of an increase in IDEA Part B Section 611 funding
- If does not apply, move on to Section 3

**Test 1: Combined State and Local Expenditures / Net Expenditures** 



Test 1: Combined State and Local Expenditures / Per Pupil



**Test 2: Local Expenditures Only Method/ Net Expenditures** 



Test 2: Local Expenditures Only Method/ Per Pupil

|    |                                                                                                                                                                        | Projected Exps. | Comparison Year | Actual Expenditures Input Data from prior |
|----|------------------------------------------------------------------------------------------------------------------------------------------------------------------------|-----------------|-----------------|-------------------------------------------|
|    |                                                                                                                                                                        | FY 2023-24      | 2022-23         | year SEMA or the last