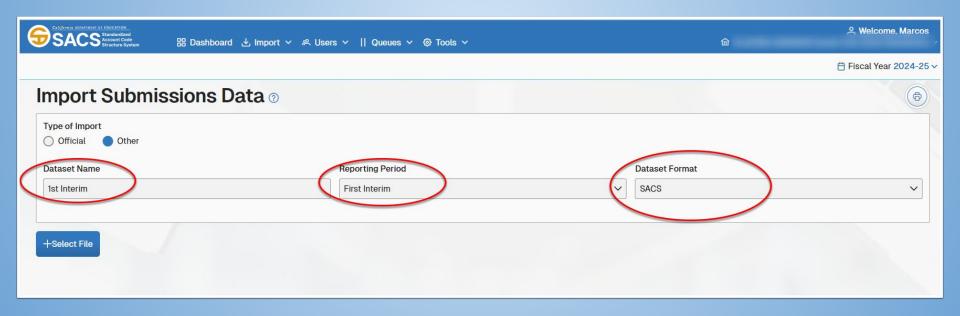

- Click "Additional Options" tab
- Original Budget
   Source Should be
   Approved
- Board Approved
   Budget should be
   Working
- Actuals to Date cutoff date should be October 31
- Projected Year
   Total Budget
   should be your 1st
   interim model



Open
 Upload/Download
 from the Job Menu
 (QSSXFR)



- Select the 1st interim transfer rule
- Server File Name should be "E" followed by district code, "251" and ending with district code again
- Save filename with".DAT" or ".TXT" at the end



### Import to SACS Web

 After login into SACS Web click on the Import section up top



## **Import to SACS Web**

- Give your dataset a name for 1st interim
- Change Reporting Period to first interim
- Dataset format should be SACS
- Click Select File and choose the DAT file you saved earlier



### Import to SACS Web

 Once your DAT file is uploaded you should see your new 1st interim dataset in your dashboard



## **SACS FORMS**

## **FUND FORMS**

Form 01I, Forms 09I - 71I

## **FUND FORMS**

 Click on Forms section on the left hand side



## **FORM FUND 01**



- First thing you want to do is click save
- 4 tabs Unrestricted, Restricted, Combined Unrestricted/Restricted, and Restricted
   Detail

# **TRC**

**Reviewing Technical Review Corrections** 

- Click on TRC section on the left hand side
- Click on Technical Review to investigate exceptions



Run "Exceptions Only" TRC Report to review & identify TRCs that will need corrective actions



Three types of technical review checks: Fatal, Warning, Informational



#### **TRC: Invalid Account String Combination**

- The