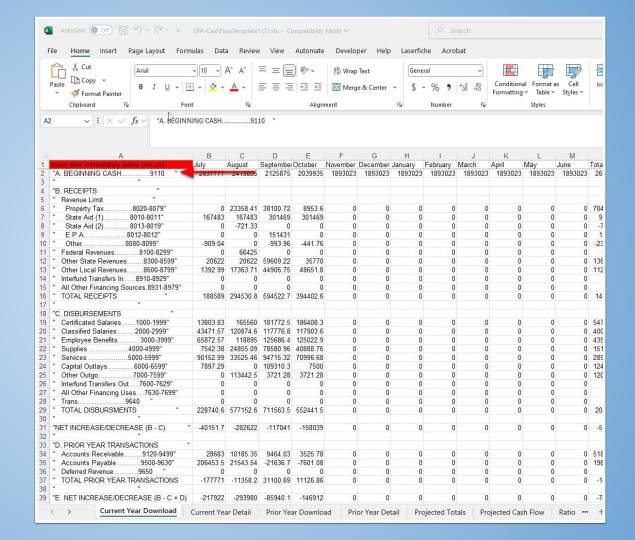

That account and amount will now be in your model





- Open Cash Flow Report from the Job Menu
- GLD310



- In Current Year, use date cut off of 10/31
- Make sure to choose Report 1
- Click the "Create Comma Delimited File"



- For Prior Year, use dates 11/1 through 6/30
- Select Report 1
- Click the "Create Comma Delimited File"





- Select the A Column
- Click the "Text To Columns"



 Choose the Delimited option



Click on Comma





- Click on Current Year Download
   Tab
- Open the Current year file you saved earlier
- Copy the information from that sheet and past in CELL A1
- Then do the same for Prior Year sheet



- Check to make sure the information that was pasted is shown correctly
- Click the Detail
   Tab to make sure
   dollar amounts are
   in the correct
   months



- Click on the Projected Totals tab
- Enter in your 1st interim budget information



- When completed you should see a full year cash flow projection on the Projected Cash Flow tab
- Make any changes or tweaks as necessary at this point!





- In Finance folder open SACS
- Select SACS Interim Export



- Label description1st Interim
- Filename should be "251" followed by the two digit district code
- Select correct interim period



- Click "Additional Options" tab
- Original Budget
   Source Should be
   Approved
- Board Approved
   Budget should be
   Working
- Actuals to Date cutoff date should be October 31
- Projected Year
   Total Budget
   should be your 1st
   interim model



Open
 Upload/Download
 from the Job Menu
 (QSSXFR)



- Select the 1st interim transfer rule
- Server