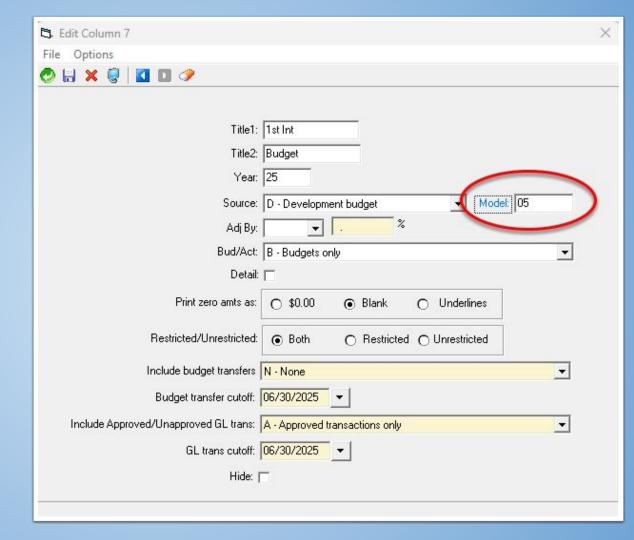

ment
   BDE005



- Make sure Source
   FY is the current
   fiscal year as well
   as Target
- Make sure Move account details is checked
- Select the working budget as your
   Source
- Select the Target
   Model created for
   your 1st interim



- Go back to Budget Development
- Choose the 1st Interim model
- Then hit the binocular "search" icon



- The search results should show that there are account lines and budget amounts in that model
- If it says no accounts found, something went wrong and you'll need to transfer your working budget again



- Open Comparative Budget Report
- BDR110





- Open Column 7 (Or any column you choose)
- Title as 1st interim
- FY should be current
- Source should be Development Budget and the Model number for your 1st interim
- Click Green Save arrow



- Open Column 6 (Or any column you choose)
- Title as Working
- FY should be current
- Source should be W-Working Budget
- Click Green Save arrow





|                                          |              | ı                                                     |                      |