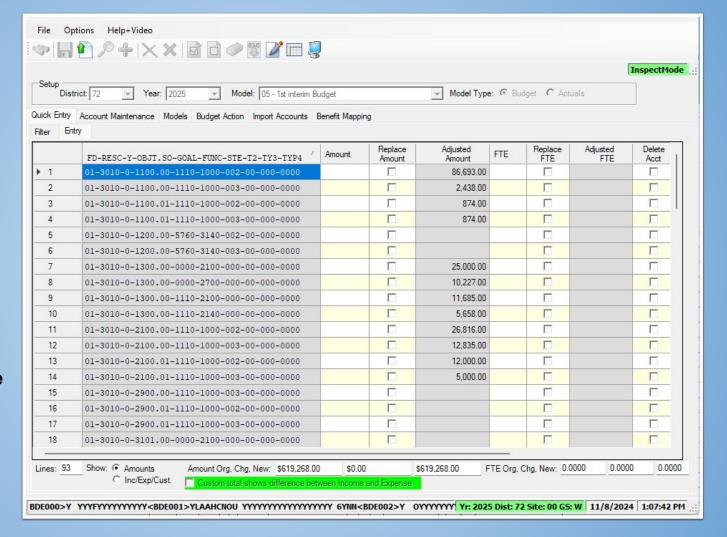

|                               | 1 OFO FEG                   | 1 050 550                      |

1 050 559 1 050 559

TOTAL 1000



## **Working in the Model**

- Make sure you are in the correct Model
- Use the search/wildcards to filter by Resource or any other combination of accounts to help you drill down your budget
- Example: Resource 3010 Obect 4??? To look at supplies only



## **Working in the Model**

- This example shows everything budget in Resource 3010
- Changes can be made by click the Green Arrow
   Sheet icon and entering the amount in the "Amount" column
- Update changes are reflected at the bottom



## **Working in the Model**

 Optional check at the bottom to show Income and Expense totals to help with balancing out resources





# Add account line to Model

- Click the Account Maintenance tab in Budget Development
- Type in the account you want to add
- Click Search "binoculars"



# Add account line to Model

Click the Green
 Arrow Sheet icon
 to open the
 amount section



## Add account line to Model

- Add the amount and any other details for that account
- After adding the amount, click the Save icon
- That account and amount will now be in your model





- Open Cash Flow Report from the Job Menu
- GLD310



- In Current Year, use date cut off of 10/31
- Make sure to choose Report 1
- Click the "Create Comma Delimited File"



- For Prior Year, use dates 11/1 through 6/30
-