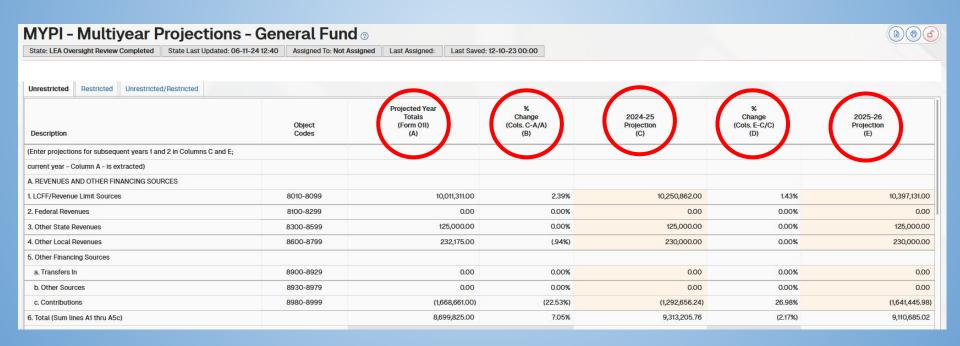

### FIRST INTERIM CHECKLIST

| CONTACT PERSON:                                                        | PHONE/EXT:                                                                                                                              |
|------------------------------------------------------------------------|-----------------------------------------------------------------------------------------------------------------------------------------|
|                                                                        | - Consideration -                                                                                                                       |
| □ Form CI: Interim Report Certification<br>Indicators                  | n Page ( <u>with original signature</u> , with Met/Not Met & Yes/No                                                                     |
| □ Positive □ Qualified □ Negativ                                       | /e                                                                                                                                      |
| □ Promoted SACS file through SA                                        | CS Web System                                                                                                                           |
| □ Date promoted in SACS:                                               | □ Official □ Non-Official                                                                                                               |
| □ FCMAT LCFF Calculation comple<br>mahughes@kern.org.                  | eted by district. Electronic copy sent to Matthew Hughes at                                                                             |
| □ Technical Review Checklist with                                      | no fatal errors                                                                                                                         |
| □ Form AI: Average Daily Attendanc                                     | e                                                                                                                                       |
| □ Form CASH or excel spreadsheet                                       | (reconciled with actuals through October 31st)                                                                                          |
| □ Form MYPI: Multiyear Projections u                                   | sing base year 2023-24 and projections for 2024-25 and 2025-26                                                                          |
| □ Detailed Assumptions, or copies our review of projected budget. (See | of documentation/PowerPoint presentations that will assist us in MYP assumptions attached)                                              |
| □ Form 01I: General Fund (Restricte                                    | ed, Unrestricted and Combined)                                                                                                          |
| □ Forms 09I – 71I: All other District F                                | Funds and accounts, as applicable.                                                                                                      |
|                                                                        | ds, with all sections completed in full, with explanations for all lete the salary and benefits negotiation sections fully, even if not |
| ■ SEMAI: District's should review this<br>requirement.                 | s carefully to see if you are meeting your maintenance of effort                                                                        |
| ALL OF THE ABOVE ITEMS MUST 15, 2024 ATTENTION:                        | BE SUBMITTED FOR RECEIPT NO LATER THAN DECEMBER                                                                                         |
|                                                                        |                                                                                                                                         |