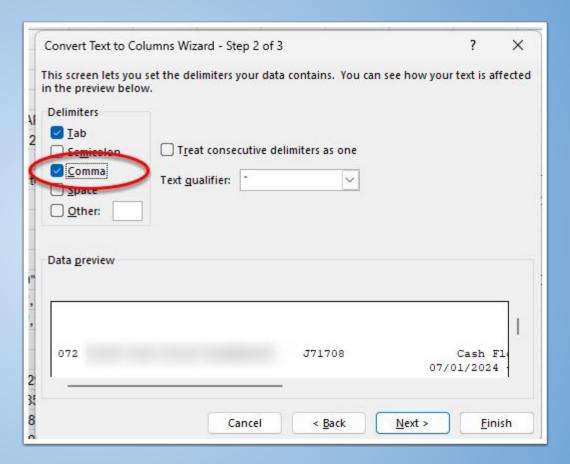

Click the Account Maintenance tab in Budget Development
- Type in the account you want to add
- Click Search "binoculars"



# Add account line to Model

Click the Green
 Arrow Sheet icon
 to open the
 amount section



## Add account line to Model

- Add the amount and any other details for that account
- After adding the amount, click the Save icon
- That account and amount will now be in your model





- Open Cash Flow Report from the Job Menu
- GLD310



- In Current Year, use date cut off of 10/31
- Make sure to choose Report 1
- Click the "Create Comma Delimited File"



- For Prior Year, use dates 11/1 through 6/30
- Select Report 1
- Click the "Create Comma Delimited File"





- Select the A Column
- Click the "Text To Columns"



 Choose the Delimited option



Click on Comma





- Click on Current Year Download
   Tab
- Open the Current year file you saved earlier
- Copy the information from that sheet and past in CELL A1
- Then do the same for Prior Year sheet



- Check to make sure the information that was pasted is shown correctly
- Click the Detail
   Tab to make sure
   dollar amounts are
   in the correct
   months



- Click on the Projected Totals tab
- Enter in your 1st interim budget information



- When completed you should see a full year cash flow projection on the Projected Cash Flow tab
- Make any changes or tweaks as necessary at this point!





- In Finance folder open SACS
- Select SACS Interim Export



- Label description1st Interim
- Filename should be "251" followed by the two digit district code
- Select correct interim period



- Cl