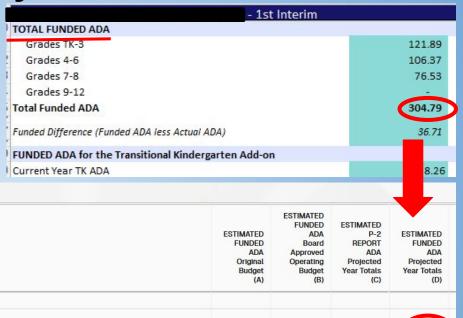

| Midway E       | idway Elementary (63669)                                                                                                                                |                        | -22       | 2022-23   | 2023-24      | 2024-25      | 2025-26      | 2026-27      | 2027-28      | 2028-29   |  |
|----------------|---------------------------------------------------------------------------------------------------------------------------------------------------------|------------------------|-----------|-----------|--------------|--------------|--------------|--------------|--------------|-----------|--|
| c) PROPERT     | YTAXES                                                                                                                                                  |                        |           |           |              |              |              |              |              |           |  |
| C-1 A-6        | Estimated Property Taxes (excluding RDA)                                                                                                                | \$ 79                  | 99,780 \$ | 1,256,879 | \$ 1,265,699 | 1,265,655    | \$ 1,265,655 | \$ 1,265,655 | \$ 1,265,655 | 1,265,655 |  |
| 3-5            | Redevelopment Agency Local Revenue                                                                                                                      |                        | - \$      | \$ -      | \$ - \$      | \$ -         |              |              |              |           |  |
|                | Less In-Lieu Property Tax Transfer                                                                                                                      | \$                     | - \$      |           | \$ -         | \$ -         | \$ -         | \$ -         | \$ -         | \$ -      |  |
|                | Total Local Revenue                                                                                                                                     | \$ 79                  | 99,780 \$ | 1,256,879 | \$ 1,265,699 | \$ 1,265,655 | \$ 1,265,655 | \$ 1,265,655 | \$ 1,265,655 | 1,265,65  |  |
| e ) UNDUPLI    | ICATED PUPIL PERCENTAGE                                                                                                                                 | Ì                      |           |           |              | -            |              |              |              |           |  |
| -1.27A-3.2     | District Enrollment (second prior year)                                                                                                                 |                        | 88        | 72        |              |              |              |              |              |           |  |
| 4-1.1/A-3.1    | District Enrollment (first prior year)                                                                                                                  |                        | 64        |           |              |              |              |              |              |           |  |
| 4-1/A-3        | District Enrollment                                                                                                                                     |                        | 64        | 85        | 85           | 85           | 85           | 85           | 85           |           |  |
| 4-2.21A-4.2    | COE Enrollment (second prior year)                                                                                                                      |                        | -         | -         |              |              |              |              |              |           |  |
| -2.1/A-4.1     | COE Enrollment (first prior year)                                                                                                                       |                        | -         |           |              |              |              |              |              |           |  |
| -21A-4         | COE Enrollment                                                                                                                                          |                        |           | -         |              |              |              |              |              |           |  |
|                | Total Enrollment                                                                                                                                        |                        | 64        | 85        | 85           | 85           | 85           | 85           | 85           |           |  |
| 3-1.2 / B-3.2  | District Unduplicated Pupil Count (second prior year)                                                                                                   |                        | 50        | 44        |              |              |              |              |              |           |  |
| 3-1.1/B-3.1    | District Unduplicated Pupil Count (first prior year)                                                                                                    |                        | 44        | 28        |              |              |              |              |              |           |  |
| 3-1/B-3        | District Unduplicated Pupil Count                                                                                                                       |                        | 28        | 50        | 44           | 44           | 44           | 44           | 44           |           |  |
| DA used for th | ne Transitional Kindergarten Add-on ONLY:                                                                                                               |                        |           |           |              |              |              |              |              |           |  |
| i-10           | TK (Commencing in 2022-23)                                                                                                                              |                        | 20        | 1.04      | 1.82         | 1.82         | 1.82         | 1.82         | 1.82         | 1.        |  |
|                | ase, Supplemental and Concentration Grant Calculations:<br>ade span. The calculator will determine the most advantageous funding option for each year's | s funding calculation. |           |           |              |              |              |              |              |           |  |
|                | Current Year ADA: (P-2, Necessary Small Schools, Annual for Special Day Class E                                                                         | xtended Year)          |           |           |              |              |              |              |              |           |  |
|                | Grades TK-3                                                                                                                                             |                        | 14.30     | 24.20     | 20.14        | 20.14        | 20.14        | 20.14        | 20.14        | 20        |  |
| B-1, D-5       | Grades 4-6                                                                                                                                              |                        | 15.07     | 13.72     | 11.63        | 11.0.        | 11.63        | 11.63        | 11.63        | -11       |  |
|                | Grades 7-8                                                                                                                                              |                        | 8.00      | 9.39      | 6.57         | 6.57         | 6.57         | 6.57         | 6.57         | 6         |  |
|                | Grades 9-12 TOTAL CURRENT YEAR ADA                                                                                                                      |                        | 37.37     | 47.31     | 38.34        | 38.34        | 38.34        | 38.34        | 38.34        | 38        |  |