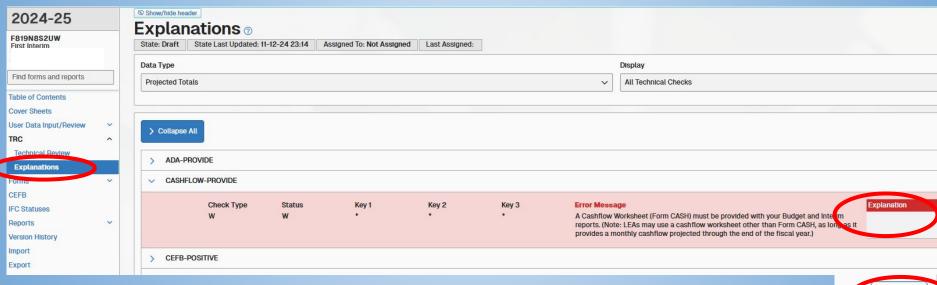

nctions, including CDE-defined optional functions, are checked individually, except functions 7200-7600 are combined.)

|        | VAL | FUNCTION  | RESOURCE | FUND |
|--------|-----|-----------|----------|------|
| 170    |     | 3110      | 6512     | 01   |
| (\$2   |     | 7200-7600 | 9010     | 01   |
|        |     | 1000      | 6130     | 12   |
| (\$8,2 |     | 6000      | 0000     | 67   |

#### TRC: Unassigned/Unappropriated balance



This will be one of the last TRCs you will want to clear. The Unassigned/Unappropriated balance exception by using the Components of Ending Fund Balance/ Net Position (CEFB) and assigning the funds



 If the exception data is verified as correct, provide an explanation of the details supporting the exception using the TRC "Explanations" function



Please be specific; do not include general explanations such as "Will be fixed next year," "OK," or "Don't know"



### **FORM AI**

**Average Daily Attendance** 

# Form Al Necessary Information

- 1. District's Current Adopted Budget LCFF Calculator
- 2. District's Current First Interim LCFF Calculator
- 3. District's Funded County Program ADA

https://kern.org/fiscal-support/district-advisory-services/funding-information/

- Click on Supplementals section on the left hand side
- Click on Al- Average Daily Attendance



 Enter District's current Adopted Budget LCFF Calculator - Summary Tab- Total Funded ADA- in the SACS Estimated Funded ADA for Columns (A) & (B)



| A. DISTRICT ADA B. COUNTY OFFICE ADA C. CHARTER SCHOOL ADA