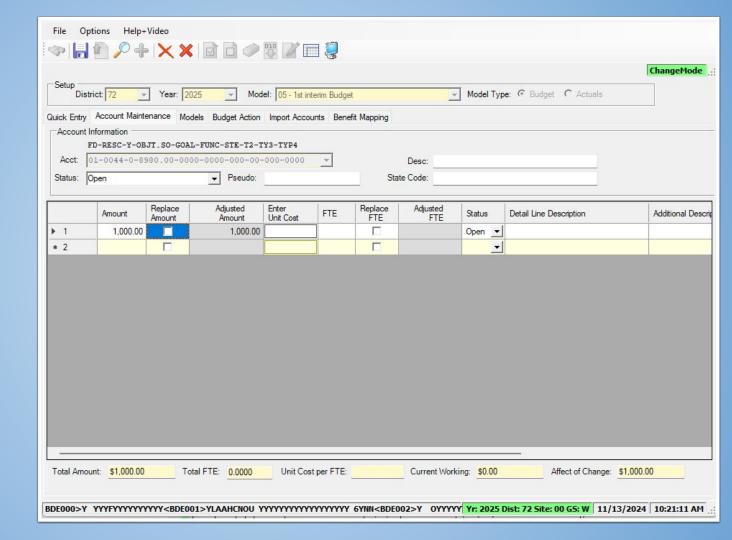

in the Model**

- This example shows everything budget in Resource 3010
- Changes can be made by click the Green Arrow
   Sheet icon and entering the amount in the "Amount" column
- Update changes are reflected at the bottom



## **Working in the Model**

 Optional check at the bottom to show Income and Expense totals to help with balancing out resources





# Add account line to Model

- Click the Account Maintenance tab in Budget Development
- Type in the account you want to add
- Click Search "binoculars"



# Add account line to Model

Click the Green
 Arrow Sheet icon
 to open the
 amount section



## Add account line to Model

- Add the amount and any other details for that account
- After adding the amount, click the Save icon
- That account and amount will now be in your model





- Open Cash Flow Report from the Job Menu
- GLD310



- In Current Year, use date cut off of 10/31
- Make sure to choose Report 1
- Click the "Create Comma Delimited File"



- For Prior Year, use dates 11/1 through 6/30
- Select Report 1
- Click the "Create Comma Delimited File"





- Select the A Column
- Click the "Text To Columns"



 Choose the Delimited option



Click on Comma





- Click on Current Year Download
   Tab
- Open the Current year file you saved earlier
- Copy the information from that sheet and past in CELL A1
- Then do the same for Prior Year sheet



- Check to make sure the information that was pasted is shown correctly
- Click the Detail
   Tab to make sure
   dollar amounts are
   in the correct
   months



- Click on the Projected Totals tab
- Enter in you