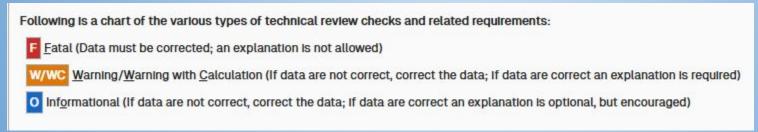

ck Select File and choose the DAT file you saved earlier



### Import to SACS Web

 Once your DAT file is uploaded you should see your new 1st interim dataset in your dashboard



## **SACS FORMS**

## **FUND FORMS**

Form 01I, Forms 09I - 71I

## **FUND FORMS**

 Click on Forms section on the left hand side



## **FORM FUND 01**



- First thing you want to do is click save
- 4 tabs Unrestricted, Restricted, Combined Unrestricted/Restricted, and Restricted
   Detail

# **TRC**

**Reviewing Technical Review Corrections** 

- Click on TRC section on the left hand side
- Click on Technical Review to investigate exceptions



Run "Exceptions Only" TRC Report to review & identify TRCs that will need corrective actions



Three types of technical review checks: Fatal, Warning, Informational



#### **TRC: Invalid Account String Combination**

- The combination of resource code and object code is invalid
  - Reasons why they are invalid vary

CHK-RESOURCEXOBJECTA - (Warning) - The following combinations for RESOURCE and OBJECT (objects 8000 through 9999, except for 9791, 9793, and 9795) are invalid. Data should be corrected or narrative must be provided explaining why the exception(s) should be considered appropriate.

| ACCOUNT<br>FD - RS - PY - GO - FN - OB | RESOURCE | OBJECT | VALUE |                |
|----------------------------------------|----------|--------|-------|----------------|
| 01-1200-0-0000-0000-9110               | 1200     | 9110   |       | (\$845.12)     |
| 01-1200-0-0000-0000-9500               | 1200     | 9500   |       | (\$845.12)     |
| 01-3010-0-0