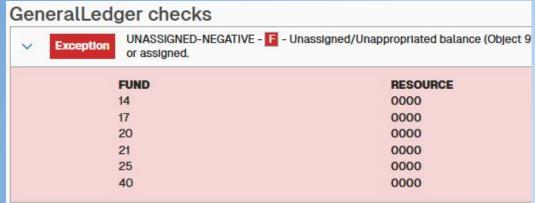

nce
  - Actual activity posted to the account string is negative
- Account string should be reviewed to determine why a negative expense (credit) was posted, and whether the activity is more appropriately classified as a revenue

**EXP-POSITIVE** - (Warning) - The following expenditure functions have a negative balance by resource, by fund. (NOTE: Functions, including CDE-defined optional functions, are checked individually, except functions 7200-7600 are combined.)

|        | VAL | FUNCTION  | RESOURCE | FUND |
|--------|-----|-----------|----------|------|
| 170    |     | 3110      | 6512     | 01   |
| (\$2   |     | 7200-7600 | 9010     | 01   |
|        |     | 1000      | 6130     | 12   |
| (\$8,2 |     | 6000      | 0000     | 67   |

#### TRC: Unassigned/Unappropriated balance



This will be one of the last TRCs you will want to clear. The Unassigned/Unappropriated balance exception by using the Components of Ending Fund Balance/ Net Position (CEFB) and assigning the funds



 If the exception data is verified as correct, provide an explanation of the details supporting the exception using the TRC "Explanations" function



Please be specific; do not include general explanations such as "Will be fixed next year," "OK," or "Don't know"



### **FORM AI**

**Average Daily Attendance** 

# Form Al Necessary Information

- 1. District's Current Adopted Budget LCFF Calculator
- 2. District's Current First Interim LCFF Calculator
- 3. District's Funded County Program ADA

https://kern.org/fiscal-support/district-advisory-services/funding-information/

- Click on Suppl