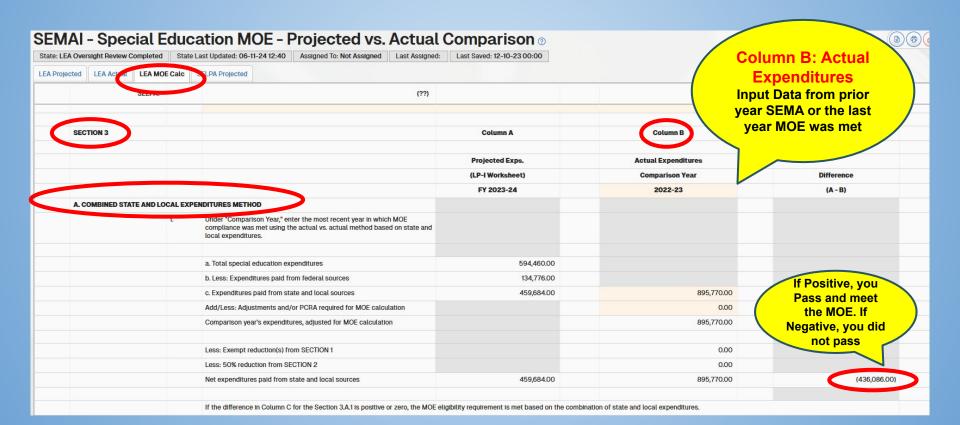

ent amount of Part B funds used for early intervening services (34 CFR 300.226(a)) will count toward the maximum a under this exception [P.L. 108-446]. Stat Current year funding (IDEA Section 611 Local Assistance 132.369.00 Grant Award - Resource 3310 134,909,00 Less: Prior year's funding (IDEA Section 611 Local Assistance Grant Award - Resource 3310) Increase in funding (if difference is positive) 0.00 0.00 (a) Maximum available for MOE reduction (50% of increase in funding)

# Reduction to MOE Requirement Under IDEA, Section 613

- "50 Percent Rule"
- Complete section 2 only if expenditures could be offset by up to 50 percent of an increase in IDEA Part B Section 611 funding
- If does not apply, move on to Section 3

**Test 1: Combined State and Local Expenditures / Net Expenditures** 



Test 1: Combined State and Local Expenditures / Per Pupil



**Test 2: Local Expenditures Only Method/ Net Expenditures** 



Test 2: Local Expenditures Only Method/ Per Pupil

|    |                                                                                                                                                                        | Projected Exps. | Comparison Year | Actual Expenditures Input Data from prior |
|----|------------------------------------------------------------------------------------------------------------------------------------------------------------------------|-----------------|-----------------|-------------------------------------------|
|    |