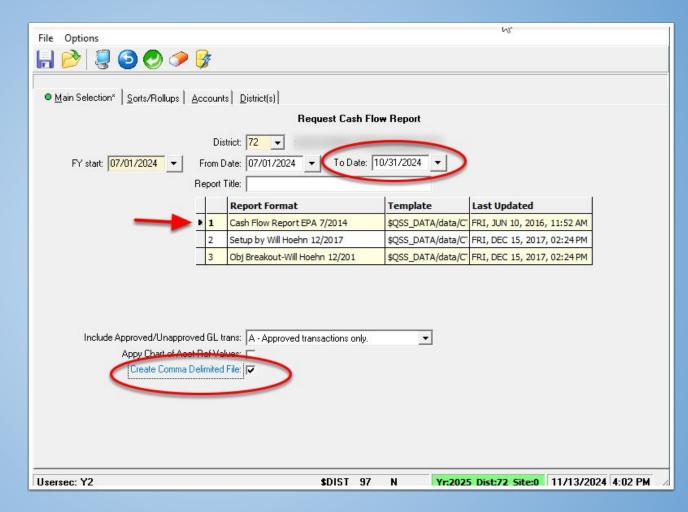

mn
- Update changes are reflected at the bottom



## **Working in the Model**

 Optional check at the bottom to show Income and Expense totals to help with balancing out resources





# Add account line to Model

- Click the Account Maintenance tab in Budget Development
- Type in the account you want to add
- Click Search "binoculars"



# Add account line to Model

Click the Green
 Arrow Sheet icon
 to open the
 amount section



## Add account line to Model

- Add the amount and any other details for that account
- After adding the amount, click the Save icon
- That account and amount will now be in your model





- Open Cash Flow Report from the Job Menu
- GLD310



- In Current Year, use date cut off of 10/31
- Make sure to choose Report 1
- Click the "Create Comma Delimited File"



- For Prior Year, use dates 11/1 through 6/30
- Select Report 1
- Click the "Create Comma Delimited File"





- Select the A Column
- Click the "Text To Columns"



 Choose the Delimited option



Click on Comma





- Click on Current Year Download
   Tab
- Open the Current year file you saved earlier
- Copy the information from that sheet and past in CELL A1
- Then do the same for Prior Year sheet



- Check to make sure the information that was pasted is shown correctly
- Click the Detail
   Tab to make sure
   dollar amounts are
   in the correct
   months



- Click on the Projected Totals tab
- Enter in your 1st interim budget information



- When completed you should see a full year cash flow projection on the Projected Cash Flow tab
- Make any changes or tweaks as necessary at