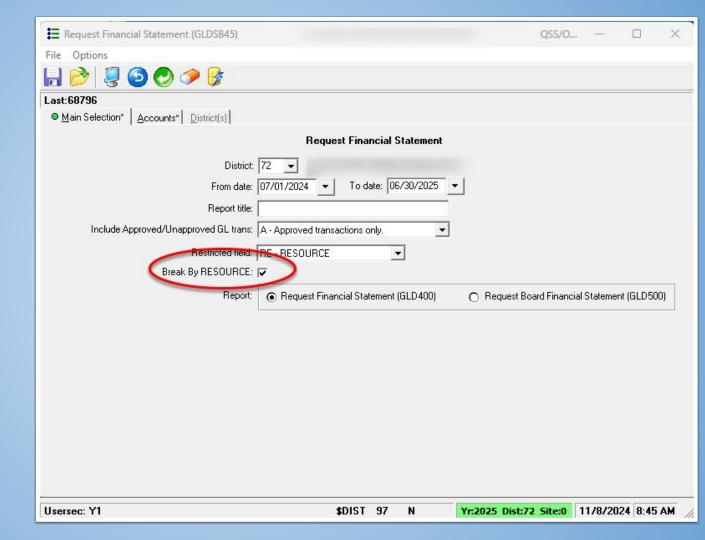

| 15,174.68  | 70.2 | (2,324)          |
| 138 TOTAL: 2400                                 | 71,750.00      | 5,354,43             | 21,417.72    | 29.8 | Control of the Contro | 50,332.28  |      | 1-117            |

**Balance Sheet Clean Up** 

### **Run Board Financial Statement**

- Job Menu
- GLD400/500



# Run Board Financial Statement

 Make sure to run the report and select the option to "Break By Resource"



| EXCESS | REVENUES ( EXPENDITURES ) * *  | .00 *          | 34,576.65 * | 34,576.65 *    |
|--------|--------------------------------|----------------|-------------|----------------|
| 9791   | FUND BAL-BEGINNING BALANCE     | 1,873,475.82-  | .00         | 1,873,475.82-  |
| NET YE | CAR TO DATE FUND BALANCE * *   | 1,873,475.82 * | 34,576.65 * | 1,908,052.47 * |
| 610    | DUE TO OTHER FUNDS             | 3,949.21-      | .00         | 3,949.21-      |
| 590    | DUE TO OTHER GOVERNMENTS       |                | 1,675.00    |                |
| 568    | STRS Contribution Refunds      | 1,458.12-      | 131.99-     | 1,590.11-      |
| 560    | DEFERRED PAYROLL OPTION        | 2,993.33-      | 42,657.91-  | 45,651.24-     |
| 550    | SISC III MONTHLY HEALTH PAYMEN | 52,774.25-     | 2