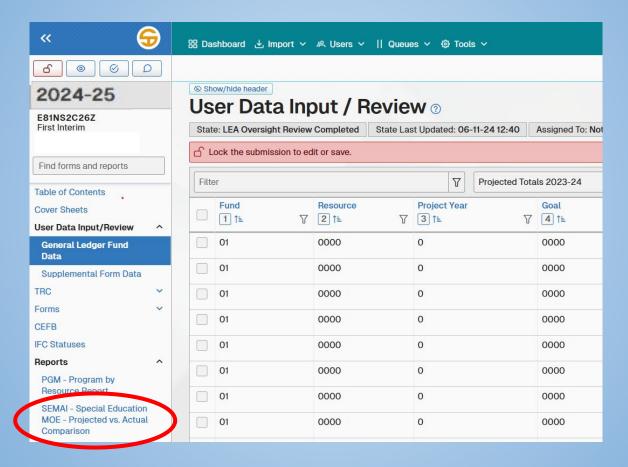

| LEA Total                     | 60                       |

### **SEMAI**



### **SEMAI- LEA Projected Tab**



#### **SEMAI- LEA Actual Tab**



#### **Exempt Reduction Under 34 CFR Section 300.204**

- An LEA may reduce the level of expenditures to required MOE standard if expenditures occurred as a result of one or more of the following conditions (4):
- The voluntary departure, by retirement or otherwise, or departure for just cause, of certificated and/or classified special education or related services personnel (does not include contract non-renewal or staff lay-off due to budget shortfall).
- 2. A decrease in enrollment of children with disabilities.
- 3. The termination of the obligation to provide a program of special education to a particular child with a disability that is an exceptionally costly program because:
  - A. Child has left the jurisdictio