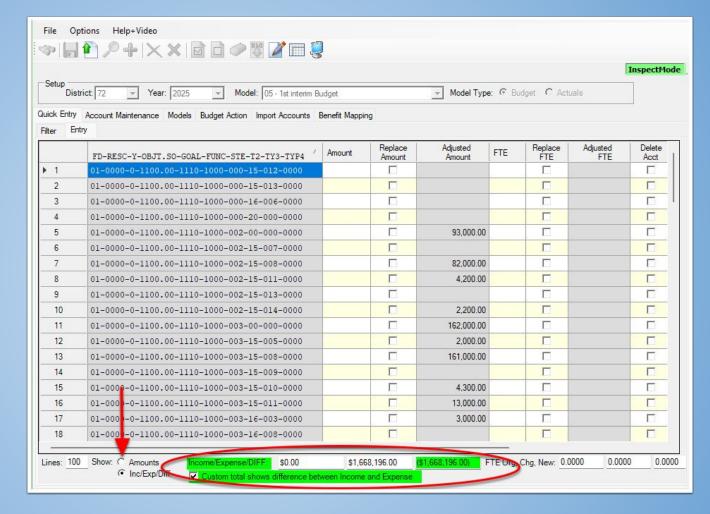

|                               | 1 OFO FEG                   | 1 050 550                      |

1 050 559 1 050 559

TOTAL 1000



## **Working in the Model**

- Make sure you are in the correct Model
- Use the search/wildcards to filter by Resource or any other combination of accounts to help you drill down your budget
- Example: Resource 3010 Obect 4??? To look at supplies only



## **Working in the Model**

- This example shows everything budget in Resource 3010
- Changes can be made by click the Green Arrow
   Sheet icon and entering the amount in the "Amount" column
- Update changes are reflected at the bottom



## **Working in the Model**

 Optional check at the bottom to show Income and Expense totals to help with balancing out resources





# Add account line to Model

- Click the Account Maintenance tab in Budget Development
- Type in the account you want to add
- Click Search "binoculars"



# Add account line to Model

Click the Green
 Arrow Sheet icon
 to open the
 amount section



## Add account line to Model

- Add the amount and any other details for that account
- After adding the amount, click the Save icon
- That account and amount will now be in your model





- Open Cash Flow Report from the Job Menu
- GLD310



- In Current Year, use date cut off of 10/31
- Make sure to choose Report 1
- Click the "Create Comma Delimited File"



- For Prior Year, use dates 11/1 through 6/30
- Select Report 1
- Click the "Create Comma Delimited File"





- Select the A Column
- Click the "Text To Columns"



 Choose the De