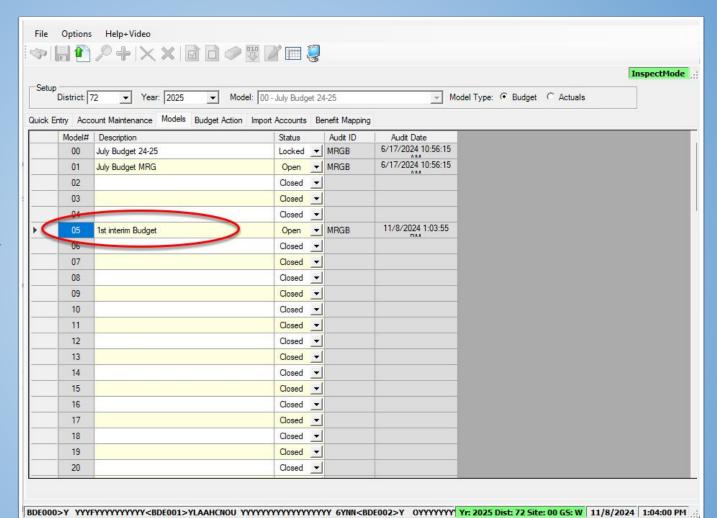

> ₃ 😮 🔀                              |           |           |
|---|---|------|---------------------------------------------|-----------|-----------|
| 1 |   | Dist | FD-RESC-Y-OBJT.SO-GOAL-FUNC-STE-T2-TY3-TYP4 | Debit     | Credit    |
|   |   | 72   | 01-6010-0-9650.00-0000-0000-000-00-000-0000 | 13,625.94 |           |
|   | 2 | 72   | 01-6010-0-8590.00-0000-0000-000-00-000-0000 |           | 13,625.94 |



- Job Menu
- Open Budget Development



Click on the Models tab





- Make sure you are in the current fiscal year
- You will see all the models you have previously created

17

18

19

20

Closed -

Closed -

Closed -

Closed

- Select any blank numbered slot and click the green arrow "change" icon
- Type in the name of your 1st interim model
- Make sure to leave Status as "open"



- We will transfer a copy of the working budget to the model we just created
- Open the Transfer
   Selected Budgets to
   Budget Development
   BDE005



- Make sure Source
   FY is the current
   fiscal year as well
   as Target
- Make sure Move account details is checked
- Select the working budget as your
   Source
- Select the Target
   Model created for
   your 1st interim



- Go back to Budget Development
- Choose the 1st Interim model
- Then hit the binocular "search" icon



- The search results should show that there are account lines and budget amounts in that model
- If it says no accounts found, something went wrong and you'll need to transfer your working budget again



- Open Comparative Budget Report
- BDR110





- Open Column 7 (Or any column you choose)
- Title as 1s