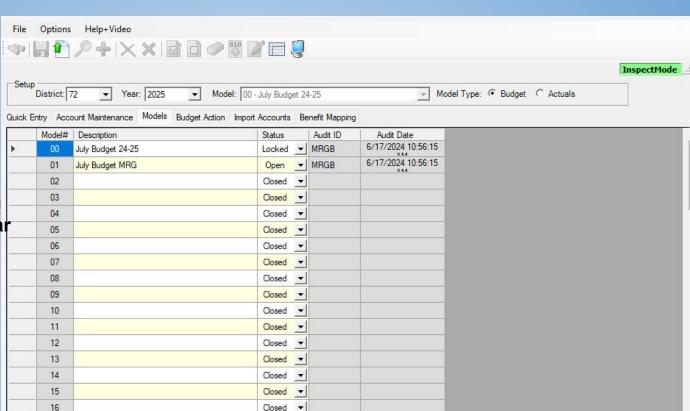

| 13,625.94- | .00         | 13,625.94-  |
| * NET YEAR TO DATE FUND BALANCE        | .00 *      | 77,769.26-* | 77,769.26-* |
| * EXCESS REVENUES ( EXPENDITURES ) * * | .00 *      | 77,769.26-* | 77,769,26-* |

# **Reversing Deferred Revenue**

- Debit 9650 Object
- Credit Revenue Object

| + |   |      | <b>†</b> ₃ 😮 🔀                              |           |           |
|---|---|------|---------------------------------------------|-----------|-----------|
| 1 |   | Dist | FD-RESC-Y-OBJT.SO-GOAL-FUNC-STE-T2-TY3-TYP4 | Debit     | Credit    |
|   |   | 72   | 01-6010-0-9650.00-0000-0000-000-00-000-0000 | 13,625.94 |           |
|   | 2 | 72   | 01-6010-0-8590.00-0000-0000-000-00-000-0000 |           | 13,625.94 |



- Job Menu
- Open Budget Development



Click on the Models tab





- Make sure you are in the current fiscal year
- You will see all the models you have previously created

17

18

19

20

Closed -

Closed -

Closed -

Closed

- Select any blank numbered slot and click the green arrow "change" icon
- Type in the name of your 1st interim model
- Make sure to leave Status as "open"



- We will transfer a copy of the working budget to the model we just created
- Open the Transfer
   Selected Budgets to
   Budget Development
   BDE005



- Make sure Source
   FY is the current
   fiscal year as well
   as Target
- Make sure Move account details is checked
- Select the working budget as your
   Source
- Select the Target
   Model created for
   your 1st interim



- Go back to Budget Development
- Choose the 1st Interim model
- Then hit the binocular "searc