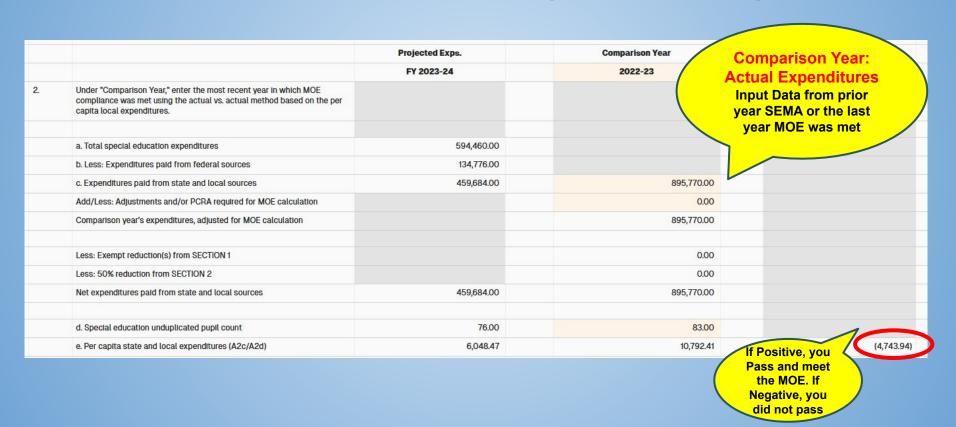

s (34 CFR 300.226(a)) will count toward the maximum a under this exception [P.L. 108-446]. Stat Current year funding (IDEA Section 611 Local Assistance 132.369.00 Grant Award - Resource 3310 134,909,00 Less: Prior year's funding (IDEA Section 611 Local Assistance Grant Award - Resource 3310) Increase in funding (if difference is positive) 0.00 0.00 (a) Maximum available for MOE reduction (50% of increase in funding)

# Reduction to MOE Requirement Under IDEA, Section 613

- "50 Percent Rule"
- Complete section 2 only if expenditures could be offset by up to 50 percent of an increase in IDEA Part B Section 611 funding
- If does not apply, move on to Section 3

**Test 1: Combined State and Local Expenditures / Net Expenditures** 



Test 1: Combined State and Local Expenditures / Per Pupil



**Test 2: Local Expenditures Only Method/ Net Expenditures** 



Test 2: Local Expenditures Only Method/ Per Pupil

|    |                                                                                                                                                                        | Projected Exps. | Comparison Year | Actual Expenditures Input Data from prior |
|----|------------------------------------------------------------------------------------------------------------------------------------------------------------------------|-----------------|-----------------|-------------------------------------------|
|    |