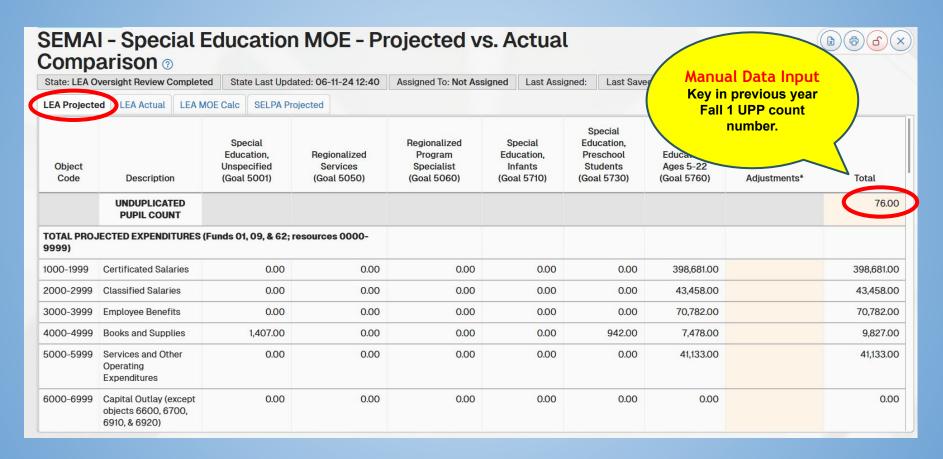

| LEA Total                     | 60                       |

### **SEMAI**



### **SEMAI- LEA Projected Tab**



#### **SEMAI- LEA Actual Tab**



#### **Exempt Reduction Under 34 CFR Section 300.204**

- An LEA may reduce the level of expenditures to required MOE standard if expenditures occurred as a result of one or more of the following conditions (4):
- The voluntary departure, by retirement or otherwise, or departure for just cause, of certificated and/or classified special education or related services personnel (does not include contract non-renewal or staff lay-off due to budget shortfall).
- 2. A decrease in enrollment of children with disabilities.
- 3. The termination of the obligation to provide a program of special education to a particular child with a disability that is an exceptionally costly program because:
  - A. Child has left the jurisdiction of the agency; OR
  - B. Child has