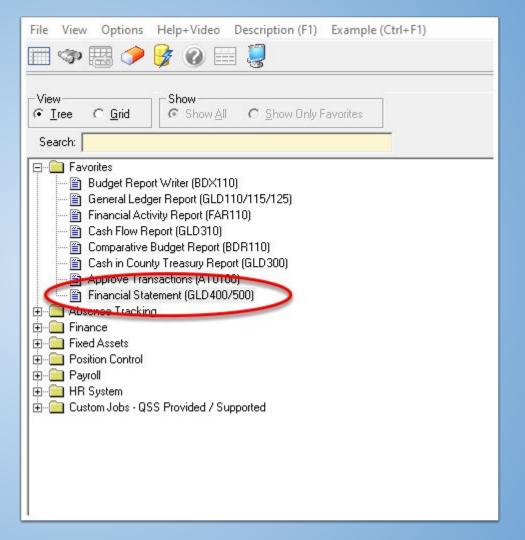

| 15,174.68  | 70.2 | (2,324)          |
| 138 TOTAL: 2400                                 | 71,750.00      | 5,354,43             | 21,417.72    | 29.8 | Control of the Contro | 50,332.28  |      | 1-117            |

**Balance Sheet Clean Up** 

### **Run Board Financial Statement**

- Job Menu
- GLD400/500



# Run Board Financial Statement

 Make sure to run the report and select the option to "Break By Resource"



| EXCESS | REVENUES ( EXPENDITURES ) * *  | .00 *          | 34,576.65 * | 34,576.65 *    |
|--------|--------------------------------|----------------|-------------|----------------|
| 9791   | FUND BAL-BEGINNING BALANCE     | 1,873,475.82-  | .00         | 1,873,475.82-  |
| NET YE | CAR TO DATE FUND BALANCE * *   | 1,873,475.82 * | 34,576.65 * | 1,908,052.47 * |
| 610    | DUE TO OTHER FUNDS             | 3,949.21-      | .00         | 3,949.21-      |
| 590    | DUE TO OTHER GOVERNMENTS       |                | 1,675.00    |                |
| 568    | STRS Contribution Refunds      | 1,458.12-      | 131.99-     | 1,590.11-      |
| 560    | DEFERRED PAYROLL OPTION        |