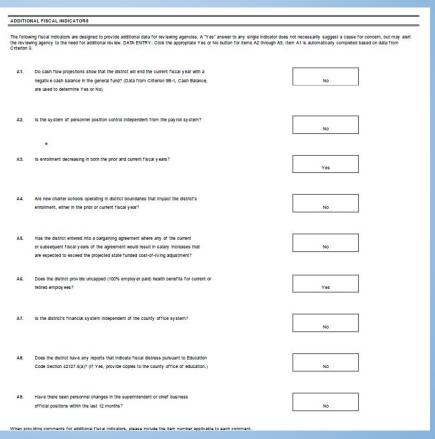

| 1.<br>2.<br>3. | If Yes, amount of new costs included in the interim and MYPs  If Yes, explain the nature of the new costs:  ated (Non-management) Step and Column Adjustments  Are step & column adjustments included in the interim and MYPs?  Cost of step & column adjustments  Percent change in step & column over prior year | Current Year<br>(2023-24)<br>Yes | (2024-25)  Yes  807,255  1.8%  1st Subsequent Year | (2025-26)  Yes 821,786 1.8% 2nd Subsequent Year |

Certificated (Non-management) - Other

List other significant contract changes that have occurred since budget adoption and the cost impact of each change (i.e., class size, hours of employment, leave of absence, bonuses, etc.):

#### ADDITIONAL FISCAL INDICATORS

Answer the Additional
 Fiscal Indicators
 questions with yes or no



# **FORM CI**

**Interim Certification** 

# **CI-Interim Certification**

- Click on Supplementals section on the left hand side
- Click on CI- Interim
   Certification



# **CI-Interim Certification**

Kern County

- Official signature page for First Interim
- Financial Certifications:
  - Positive- School district will meet its financial obligations for the current fiscal year and subsequent two fiscal years.
  - Qualified- School district may not meet its financial obligations for the current fiscal year and two subsequent two fiscal years.
  - Negative- School district will not meet its financial obligations for the current fiscal year or for the subsequent fiscal year.

### First Interim DISTRICT CERTIFICATION OF INTERIM REPORT For the Fiscal Year 2023-24

E81NS2C26Z(2023-24)

|