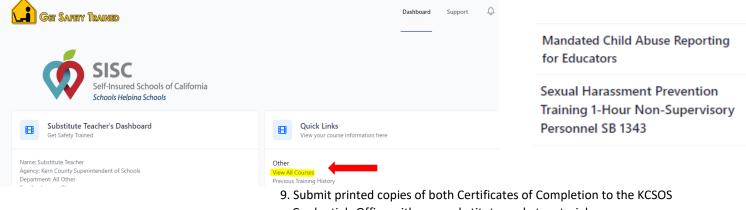

- 6. Employer Search Type in "K" then select "Kern County Superintendent of Schools" Department Select: All Other Jobs Other (All Other)
- 7. Under Quick Links Select: "View All Courses"
- 8. Complete the Mandated Child Abuse Reporting for Educators and Sexual Harassment Prevention Training for Non-Supervisory Personnel SB 1343 – Training Certificates are Listed in Alphabetical Order